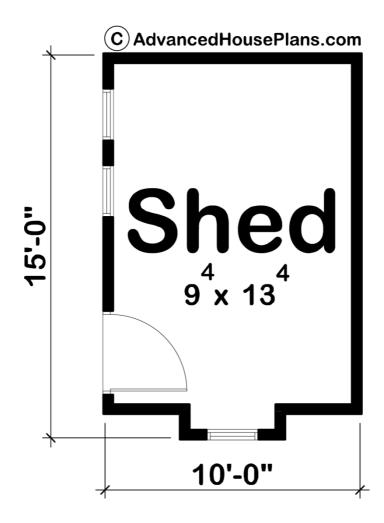

## 29565 - Henwood Data Sheet

| 144   | 0    | 0     | 0    | 10' 0" | 15' 0" |  |
|-------|------|-------|------|--------|--------|--|
| SQ FT | BEDS | BATHS | BAYS | WIDE   | DEEP   |  |

## **Construction Specs**

Layout
Square Footage

| Main Level                                                          | 144 Sq. Ft. |
|---------------------------------------------------------------------|-------------|
| Total Finished Area                                                 | 144 Sq. Ft. |
| Exterior Dimensions                                                 |             |
| Width                                                               | 10' 0"      |
| Depth                                                               | 15' 0"      |
| Ridge Height  Calculated from main floor line                       | 15' 0"      |
| Default Construction Stats Stats are unique to the individual plan. |             |
| Foundation Type                                                     | Slab        |
| Exterior Wall Construction                                          | 2x4         |
| Main Wall Height                                                    | 9'          |