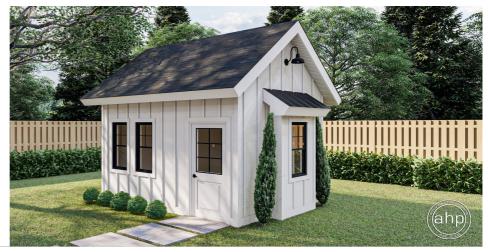

## **Plan Description**

The Henwood is a shed with tons of charm. This shed would go perfect lying in the backyard of a modern farmhouse or any house for that matter. The windows and door allow for ample amount of sunlight. This shed could be used for storage or a backyard office. So many uses available with the Henwood shed.