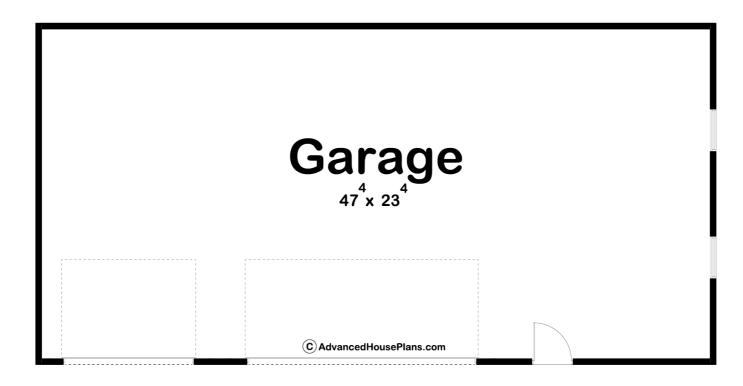

## 30012 - Henry Data Sheet

| 0     | 0    | 0     | 3    | 48' 0" | 24' 0" |  |
|-------|------|-------|------|--------|--------|--|
| SQ FT | BEDS | BATHS | BAYS | WIDE   | DEEP   |  |

## **Construction Specs**

Layout

Garage Bays 3

| Square Footage                                                      |              |
|---------------------------------------------------------------------|--------------|
| Garage                                                              | 1152 Sq. Ft. |
| Exterior Dimensions                                                 |              |
| Width                                                               | 48' 0"       |
| Depth                                                               | 24' 0"       |
| Ridge Height  Calculated from main floor line                       | 13' O"       |
| Default Construction Stats Stats are unique to the individual plan. |              |
| Foundation Type                                                     | Slab         |
| Exterior Wall Construction                                          | 2x4          |
| Roof Pitches                                                        | 4/12 Primary |
| Main Wall Height                                                    | 8'           |

## **Plan Description**

This is a single story traditional style garage plan built on a slab foundation. The floor plan has ample room for 3 cars and has room for a workshop or office space. A person door is located on the front for easy access. Windows on the side allow for natural light and fresh air. This is the ultimate garage/workshop/storage building.