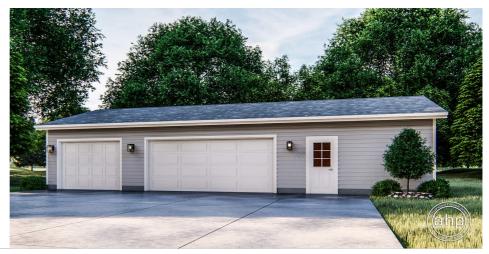

## **Plan Description**

This is a single story traditional style garage plan built on a slab foundation. The floor plan has ample room for 3 cars and has room for a workshop or office space. A person door is located on the front for easy access. Windows on the side allow for natural light and fresh air. This is the ultimate garage/workshop/storage building.