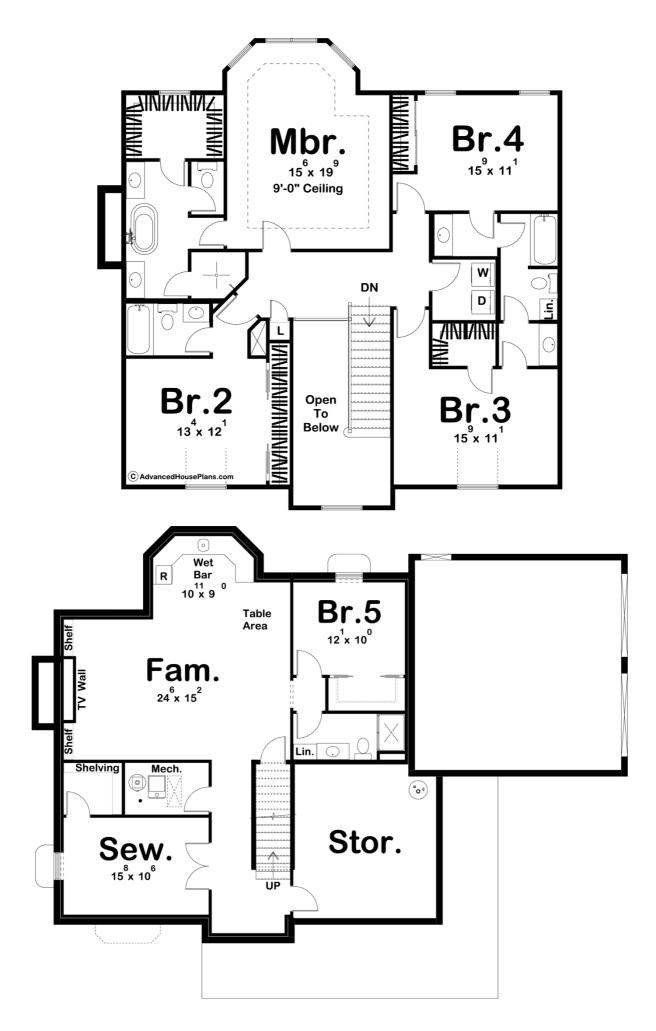

## 29857 - Henrietta Data Sheet

**Construction Specs** 

| Layout                                                                 |                                    |
|------------------------------------------------------------------------|------------------------------------|
| Bedrooms                                                               | 4                                  |
| Bathrooms                                                              | 4                                  |
| Garage Bays                                                            | 2                                  |
| Square Footage                                                         |                                    |
| Main Level                                                             | 1570 Sq. Ft.                       |
| Second Level                                                           | 1503 Sq. Ft.                       |
| Garage                                                                 | 560 Sq. Ft.                        |
| Total Finished Area                                                    | 3073 Sq. Ft.                       |
| Exterior Dimensions                                                    |                                    |
| Width                                                                  | 62' 0"                             |
| Depth                                                                  | 51' 0"                             |
| Default Construction Stats<br>Stats are unique to the individual plan. |                                    |
| Foundation Type                                                        | Basement                           |
| Exterior Wall Construction                                             | 2x4                                |
| Roof Pitches                                                           | 16/12 Primary, 6/12 2/12 Secondary |
| Foundation Wall Height                                                 | 9'                                 |
| Main Wall Height                                                       | 9'                                 |
| Second Wall Height                                                     | 8'                                 |

## **Plan Description**

The Henrietta house will blow you away with its victorian elegance. The exterior is where the victorian style starts with its large front covered porch with ornate details and a roof with finials. As you enter the home you will be greeted by a stunning 2 story entry. To the right of the entry, you will find a formal dining room with a tray ceiling. On the other side of the entry, you will find a wonderful office with a built-in credenza. Farther into the home, the great room is warmed by a fireplace. The large kitchen includes a walk-in pantry and a large island. A breakfast nook accesses a covered patio off the rear of the home.Upstairs you will find the bedrooms. The massive master suite includes his/her vanities, a soaking tub, a walk-in shower, an enclosed toilet, and a walk-in closet. Bedroom 2 has access to its own bathroom while bedrooms 3 and 4 share a jack and jill bathroom.Back on the main floor, the home's 2 car side load garage accesses the home through a convenient mudroom with a bench and lockers.