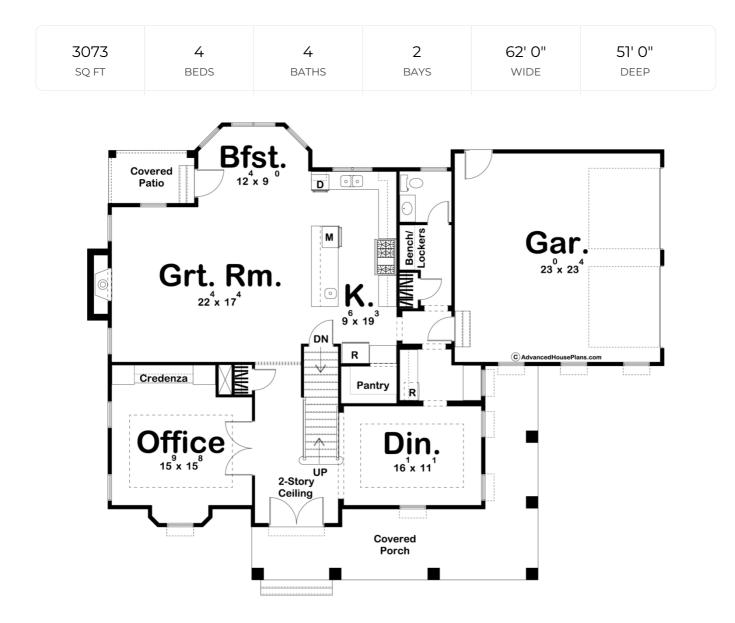

## 29857 - Henrietta Data Sheet

**Construction Specs** 

| Layout                                                                 |                                    |
|------------------------------------------------------------------------|------------------------------------|
| Bedrooms                                                               | 4                                  |
| Bathrooms                                                              | 4                                  |
| Garage Bays                                                            | 2                                  |
| Square Footage                                                         |                                    |
| Main Level                                                             | 1570 Sq. Ft.                       |
| Second Level                                                           | 1503 Sq. Ft.                       |
| Garage                                                                 | 560 Sq. Ft.                        |
| Total Finished Area                                                    | 3073 Sq. Ft.                       |
| Exterior Dimensions                                                    |                                    |
| Width                                                                  | 62' 0"                             |
| Depth                                                                  | 51' 0"                             |
| Default Construction Stats<br>Stats are unique to the individual plan. |                                    |
| Foundation Type                                                        | Basement                           |
| Exterior Wall Construction                                             | 2x4                                |
| Roof Pitches                                                           | 16/12 Primary, 6/12 2/12 Secondary |
| Foundation Wall Height                                                 | 9'                                 |
| Main Wall Height                                                       | 9'                                 |
| Second Wall Height                                                     | 8'                                 |

## **Plan Description**

The Henrietta house will blow you away with its victorian elegance. The exterior is where the victorian style starts with its large front covered porch with ornate details and a roof with finials. As you enter the home you will be greeted by a stunning 2 story entry. To the right of the entry, you will find a formal dining room with a tray ceiling. On the other side of the entry, you will find a wonderful office with a built-in credenza. Farther into the home, the great room is warmed by a fireplace. The large kitchen includes a walk-in pantry and a large island. A breakfast nook accesses a covered patio off the rear of the home.Upstairs you will find the bedrooms. The massive master suite includes his/her vanities, a soaking tub, a walk-in shower, an enclosed toilet, and a walk-in closet. Bedroom 2 has access to its own bathroom while bedrooms 3 and 4 share a jack and jill bathroom.Back on the main floor, the home's 2 car side load garage accesses the home through a convenient mudroom with a bench and lockers.