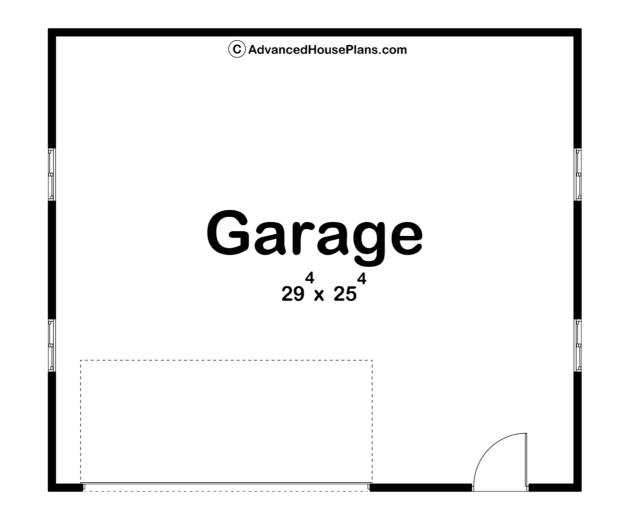

## **Construction Specs**

Layout

Garage Bays

| Square Footage                                                         |              |
|------------------------------------------------------------------------|--------------|
| Garage                                                                 | 780 Sq. Ft.  |
| Exterior Dimensions                                                    |              |
| Width                                                                  | 30' 0"       |
| Depth                                                                  | 26' 0"       |
| Ridge Height<br>Calculated from main floor line                        | 15' 11"      |
| Default Construction Stats<br>Stats are unique to the individual plan. |              |
| Foundation Type                                                        | Slab         |
| Exterior Wall Construction                                             | 2x4          |
| Roof Pitches                                                           | 6/12 Primary |
| Main Wall Height                                                       | 8'           |

## **Plan Description**

The Hemlock garage is a 2 car garage on a slab. It has a person door on the front for easy access and windows on the side for natural light. This garage will work great for storing your vehicles or working on projects. The walls are 8ft tall with a 16ft wide by 7ft tall overhead garage door.