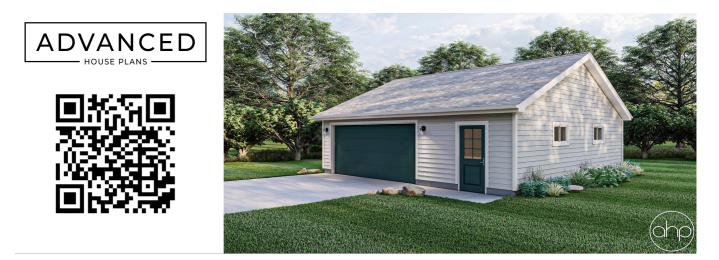

## 30002 - Hemlock Data Sheet

| 0     | 0    | 0     | 2    | 30' 0" | 26' 0" |  |
|-------|------|-------|------|--------|--------|--|
| SQ FT | BEDS | BATHS | BAYS | WIDE   | DEEP   |  |

## **Plan Description**

The Hemlock garage is a 2 car garage on a slab. It has a person door on the front for easy access and windows on the side for natural light. This garage will work great for storing your vehicles or working on projects. The walls are 8ft tall with a 16ft wide by 7ft tall overhead garage door.