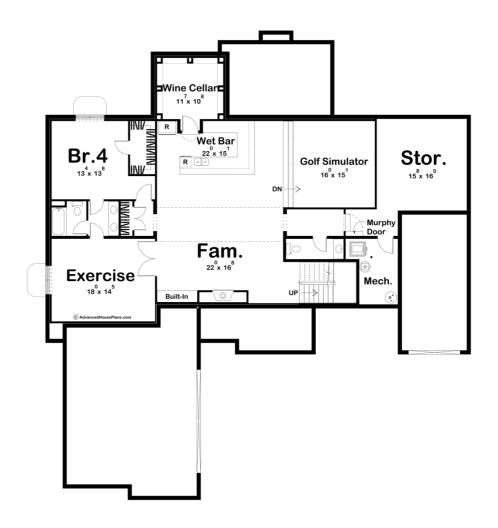

## 30159 - Heartwood Data Sheet

| 2515  | 3    | 3     | 3    | 74' 0" | 81' 8" |  |
|-------|------|-------|------|--------|--------|--|
| SQ FT | BEDS | BATHS | BAYS | WIDE   | DEEP   |  |





## **Construction Specs**

| Layout                                        |              |
|-----------------------------------------------|--------------|
| Bedrooms                                      | 3            |
| Bathrooms                                     | 3            |
| Garage Bays                                   | 3            |
| Square Footage                                |              |
| Main Level                                    | 2515 Sq. Ft. |
| Covered Area                                  | 385 Sq. Ft.  |
| Garage                                        | 1021 Sq. Ft. |
| Total Finished Area                           | 2515 Sq. Ft. |
| Exterior Dimensions                           |              |
| Width                                         | 74' 0"