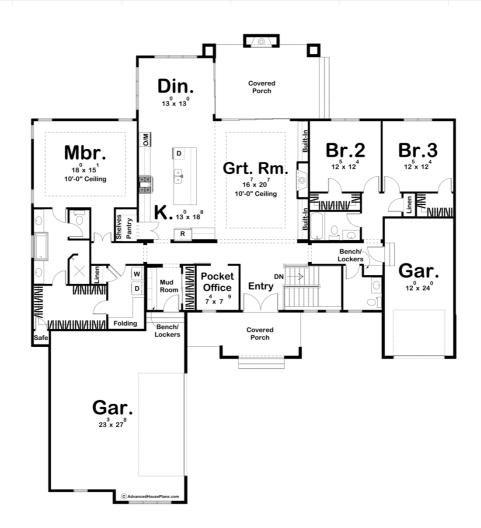

## **Plan Description**

The Heartwood plan is a stunning Modern Farmhouse style house plan. The exterior of this beautiful home includes board and batten siding, white painted brick, and wood accents. A front covered porch greets guests into the home. Just inside the entry, you'll immediately notice the wide-open floor plan. The great room is warmed by a fireplace that is flanked by built-in bookshelves. A large sliding glass door leads from the great room to the rear covered porch. The kitchen includes a large island with a snack bar and a walk-in pantry. The master suite can be found on the left side of the home. The master bathroom includes dual vanities and a wonderful soaking tub. The large walk-in closet has access to the home's large laundry room that includes a folding counter. Additional bedrooms can be found on the right side of the home. Bedrooms 2 and 3 share a centrally located hall bathroom. Each bedroom has its own walk-in closet. The home features 2 garages, a 2-car courtyard load on the front of the home and a 1-car garage on the right side of the home.