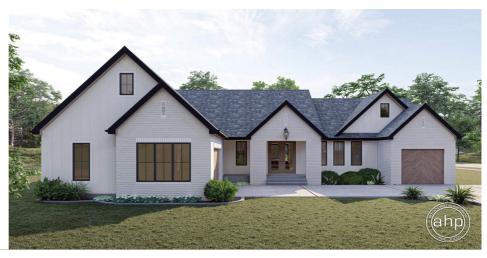

## **Plan Description**

The Heartwood plan is a stunning Modern Farmhouse style house plan. The exterior of this beautiful home includes board and batten siding, white painted brick, and wood accents. A front covered porch greets guests into the home. Just inside the entry, you'll immediately notice the wide-open floor plan. The great room is warmed by a fireplace that is flanked by built-in bookshelves. A large sliding glass door leads from the great room to the rear covered porch. The kitchen includes a large island with a snack bar and a walk-in pantry. The master suite can be found on the left side of the home. The master bathroom includes dual vanities and a wonderful soaking tub. The large walk-in closet has access to the home's large laundry room that includes a folding counter. Additional bedrooms can be found on the right side of the home. Bedrooms 2 and 3 share a centrally located hall bathroom. Each bedroom has its own walk-in closet. The home features 2 garages, a 2-car courtyard load on the front of the home and a 1-car garage on the right side of the home.