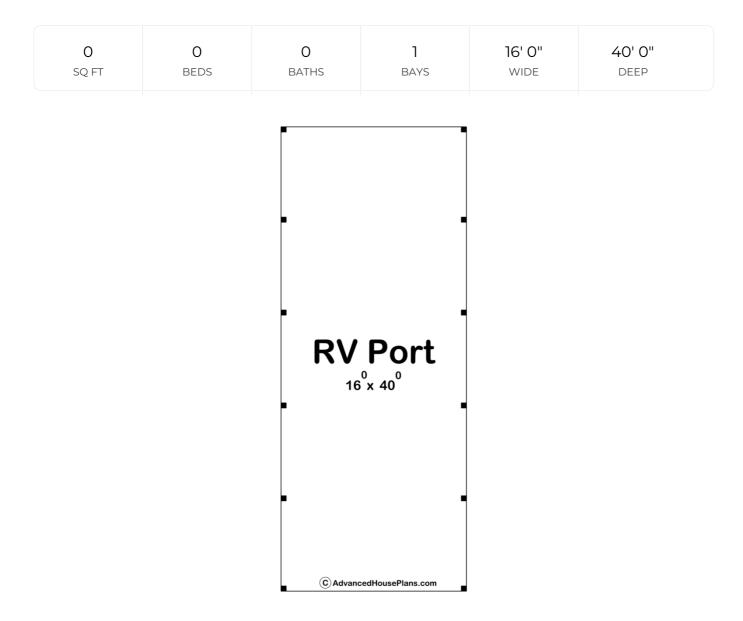

## **Construction Specs**

Layout

Garage Bays

| Square Footage                                                         |               |
|------------------------------------------------------------------------|---------------|
| Covered Area                                                           | 640 Sq. Ft.   |
| Exterior Dimensions                                                    |               |
| Width                                                                  | 16' O"        |
| Depth                                                                  | 40' 0"        |
| Ridge Height<br>Calculated from main floor line                        | 17' 9"        |
| Default Construction Stats<br>Stats are unique to the individual plan. |               |
| Foundation Type                                                        | Post and Pier |
| Exterior Wall Construction                                             | Post Frame    |
| Roof Pitches                                                           | 4/12 Primary  |
| Main Wall Height                                                       | 15'           |