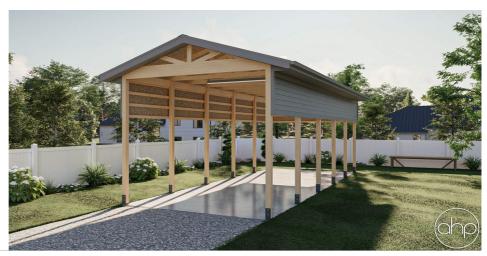

## **Plan Description**

The Heartland is a 15 foot tall RV Port with walls on 3 sides to safeguard your recreational vehicle from the elements while providing a stylish and functional space. The exposed trusses and lap siding give this RV Port major curb appeal. The RV Port itself is thoughtfully designed to accommodate vehicles of different sizes and configurations. With ample height and width, it easily accommodates motorhomes, travel trailers, fifth wheels, or any other type of recreational vehicle. The spacious interior provides sufficient room for maneuvering your RV in and out of the port, ensuring hassle-free access whenever you need it.Whether you're a full-time RV enthusiast or a seasonal traveler, the RV Port is an exceptional investment. It combines rugged durability, weather resistance, and elegant design, ensuring that your valuable recreational vehicle remains secure and sheltered throughout the year. With this remarkable structure, you can have peace of mind and confidently embark on your next adventure, knowing that your RV is well-protected from the ever-changing elements. This structure is designed for post-frame construction.