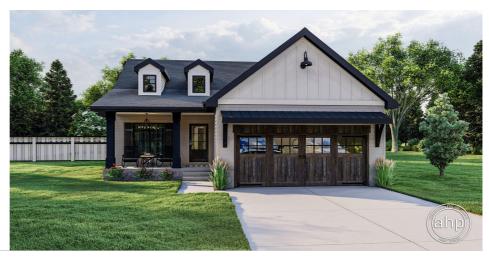

## **Plan Description**

The Hayward plan is a beautiful yet simple Modern Farmhouse style Ranch plan. The exterior of the house features highlights of board and batten siding, wood garage doors and black contrasting soffit and fascia. A pair of dormers are situated over the front covered porch. Just inside the house, the living room, dining room and kitchen flow seamlessly in an open concept layout. The living room is warmed by a fireplace and allows in plenty of natural light through an abundance of windows. The dining room features an amazing built-in coffee bar. The kitchen feels large for such a small house. The kitchen features a large island with a snack bar and a large walk-in pantry. The master bedroom lies under a trayed ceiling and features a bathroom with his/her vanities and a walk-in shower. An optional finished basement adds an additional 815 sq ft and features an additional family room with a wet bar and 2 additional bedrooms.