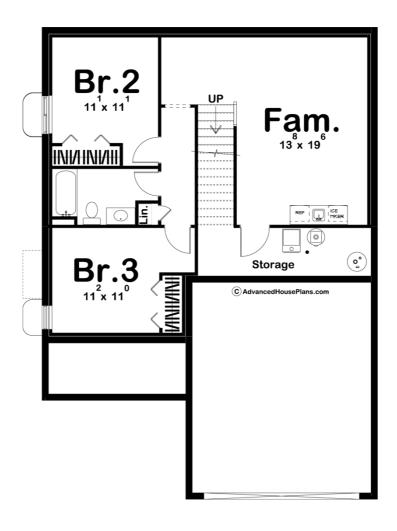

## **Plan Description**

The Hayward plan is a beautiful yet simple Modern Farmhouse style Ranch plan. The exterior of the house features highlights of board and batten siding, wood garage doors and black contrasting soffit and fascia. A pair of dormers are situated over the front covered porch. Just inside the house, the living room, dining room and kitchen flow seamlessly in an open concept layout. The living room is warmed by a fireplace and allows in plenty of natural light through an abundance of windows. The dining room features an amazing built-in coffee bar. The kitchen feels large for such a small house. The kitchen features a large island with a snack bar and a large walk-in pantry. The master bedroom lies under a trayed ceiling and features a bathroom with his/her vanities and a walk-in shower. An optional finished basement adds an additional 815 sq ft and features an additional family room with a wet bar and 2 additional bedrooms.