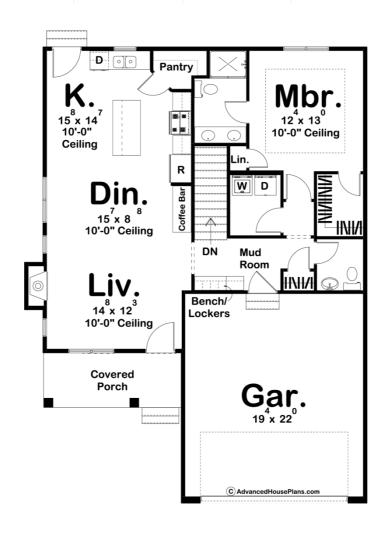

## **Plan Description**

The Hayward plan is a beautiful yet simple Modern Farmhouse style Ranch plan. The exterior of the house features highlights of board and batten siding, wood garage doors and black contrasting soffit and fascia. A pair of dormers are situated over the front covered porch. Just inside the house, the living room, dining room and kitchen flow seamlessly in an open concept layout. The living room is warmed by a fireplace and allows in plenty of natural light through an abundance of windows. The dining room features an amazing built-in coffee bar. The kitchen feels large for such a small house. The kitchen features a large island with a snack bar and a large walk-in pantry. The master bedroom lies under a trayed ceiling and features a bathroom with his/her vanities and a walk-in shower. An optional finished basement adds an additional 815 sq ft and features an additional family room with a wet bar and 2 additional bedrooms.