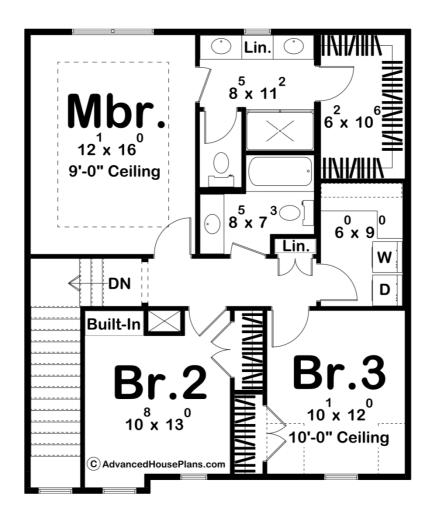

## **Plan Description**

Introducing the modern craftsman house plan, a perfect blend of rustic charm and contemporary design. This thoughtfully crafted home offers a harmonious combination of functionality, style, and comfort, making it an ideal sanctuary for modern living. Upon arrival, you are greeted by a striking exterior that showcases the timeless appeal of the craftsman architectural style. The 2-car garage, seamlessly attached to the home, provides convenient access and ample space for vehicles and storage. Step inside, and you'll immediately appreciate the clever layout and attention to detail. The main floor encompasses 975 square feet of intelligently designed space. A versatile flex room awaits, ready to be transformed into a home office, playroom, or guest suite, catering to your unique needs. The open concept dining area, great room, and kitchen seamlessly flow together, creating a spacious and inviting atmosphere for entertaining or everyday family gatherings. The heart of the home, the kitchen, boasts modern amenities and high-quality finishes, inviting culinary exploration and creativity. With ample counter space, a center island, and a walkin pantry, it caters to both the passionate chef and the busy family. Moving upstairs, you'll discover 853 square feet of well-appointed living space. Three bedrooms provide private retreats for family members or quests, ensuring everyone has their own personal haven. The master bedroom exudes luxury, featuring a tray ceiling that adds depth and elegance to the room. Connected to the master suite is a private bathroom, boasting contemporary fixtures, a spacious shower, and a dual vanity. A generously sized walkin closet provides ample storage space for your wardrobe and accessories. Additionally, the two remaining bedrooms share a well-appointed bathroom, completing the upper level. Convenience is key, and this house plan doesn't disappoint. The inclusion of a dedicated laundry room on the upper floor eliminates the hassle of carrying laundry up and down stairs, streamlining daily chores and providing added convenience. Throughout the home, natural light floods the living spaces, creating an airy and inviting ambiance. The modern craftsman house plan pays homage to traditional aesthetics while incorporating the contemporary elements desired by today's homeowners. With its impeccable design, functional layout, and luxurious features, this house plan sets the stage for a modern, comfortable, and stylish lifestyle. Whether you're seeking a place to raise a family, entertain friends, or simply enjoy the serenity of your own private oasis, this modern craftsman house plan is the epitome of modern living at its finest.