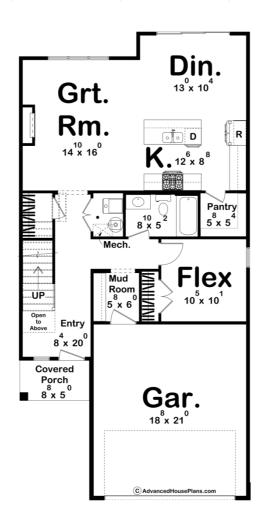

## **Plan Description**

Introducing the modern craftsman house plan, a perfect blend of rustic charm and contemporary design. This thoughtfully crafted home offers a harmonious combination of functionality, style, and comfort, making it an ideal sanctuary for modern living. Upon arrival, you are greeted by a striking exterior that showcases the timeless appeal of the craftsman architectural style. The 2-car garage, seamlessly attached to the home, provides convenient access and ample space for vehicles and storage. Step inside, and you'll immediately appreciate the clever layout and attention to detail. The main floor encompasses 975 square feet of intelligently designed space. A versatile flex room awaits, ready to be transformed into a home office, playroom, or guest suite, catering to your unique needs. The open concept dining area, great room, and kitchen seamlessly flow together, creating a spacious and inviting atmosphere for entertaining or everyday family gatherings. The heart of the home, the kitchen, boasts modern amenities and high-quality finishes, inviting culinary exploration and creativity. With ample counter space, a center island, and a walkin pantry, it caters to both the passionate chef and the busy family. Moving upstairs, you'll discover 853 square feet of well-appointed living space. Three bedrooms provide private retreats for family members or quests, ensuring everyone has their own personal haven. The master bedroom exudes luxury, featuring a tray ceiling that adds depth and elegance to the room. Connected to the master suite is a private bathroom, boasting contemporary fixtures, a spacious shower, and a dual vanity. A generously sized walkin closet provides ample storage space for your wardrobe and accessories. Additionally, the two remaining bedrooms share a well-appointed bathroom, completing the upper level. Convenience is key, and this house plan doesn't disappoint. The inclusion of a dedicated laundry room on the upper floor eliminates the hassle of carrying laundry up and down stairs, streamlining daily chores and providing added convenience. Throughout the home, natural light floods the living spaces, creating an airy and inviting ambiance. The modern craftsman house plan pays homage to traditional aesthetics while incorporating the contemporary elements desired by today's homeowners. With its impeccable design, functional layout, and luxurious features, this house plan sets the stage for a modern, comfortable, and stylish lifestyle. Whether you're seeking a place to raise a family, entertain friends, or simply enjoy the serenity of your own private oasis, this modern craftsman house plan is the epitome of modern living at its finest.