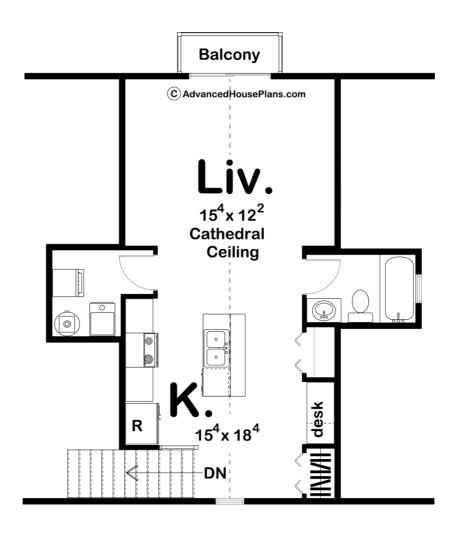

## **Construction Specs**

| Layout                                                              |              |
|---------------------------------------------------------------------|--------------|
| Bedrooms                                                            | 1            |
| Bathrooms                                                           | 1            |
| Garage Bays                                                         | 2            |
| Square Footage                                                      |              |
| Second Level                                                        | 556 Sq. Ft.  |
| Garage                                                              | 1014 Sq. Ft. |
| Total Finished Area                                                 | 556 Sq. Ft.  |
| Exterior Dimensions                                                 |              |
| Width                                                               | 31' 4"       |
| Depth                                                               | 33' 4"       |
| Default Construction Stats Stats are unique to the individual plan. |              |
| Foundation Type                                                     | Slab         |
| Exterior Wall Construction                                          | 2x4          |

## **Plan Description**

The Hayes is a beautiful Craftsman-style carriage house plan. The exterior features wood garage doors and stone accents. Inside, the 2 car garage lies under a studio apartment. The studio apartment includes a great room that doubles as the primary bedroom. The Hayes also features a full kitchen complete with a large island. A built-in desk provides a great place to work or play. A balcony looks out from the great room.