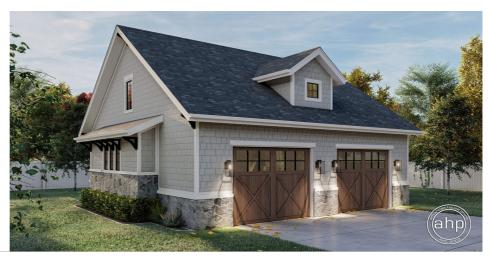

## **Plan Description**

The Hayes is a beautiful Craftsman-style carriage house plan. The exterior features wood garage doors and stone accents. Inside, the 2 car garage lies under a studio apartment. The studio apartment includes a great room that doubles as the primary bedroom. The Hayes also features a full kitchen complete with a large island. A built-in desk provides a great place to work or play. A balcony looks out from the great room.