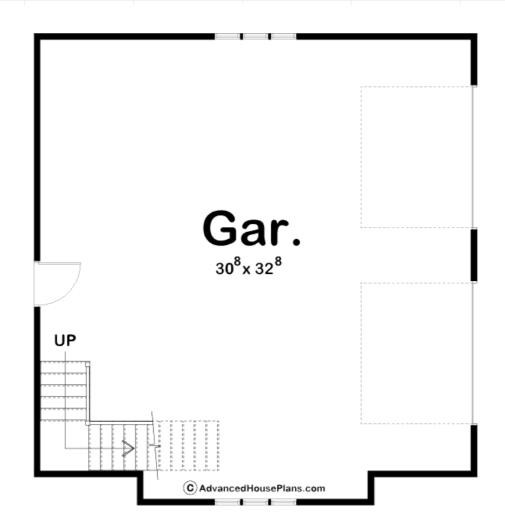

## **Construction Specs**

| Layout                                                              |              |
|---------------------------------------------------------------------|--------------|
| Bedrooms                                                            | 1            |
| Bathrooms                                                           | 1            |
| Garage Bays                                                         | 2            |
| Square Footage                                                      |              |
| Second Level                                                        | 556 Sq. Ft.  |
| Garage                                                              | 1014 Sq. Ft. |
| Total Finished Area                                                 | 556 Sq. Ft.  |
| Exterior Dimensions                                                 |              |
| Width                                                               | 31' 4"       |
| Depth                                                               | 33' 4"       |
| Default Construction Stats Stats are unique to the individual plan. |              |
| Foundation Type                                                     | Slab         |
| Exterior Wall Construction                                          | 2x4          |

## **Plan Description**

The Hayes is a beautiful Craftsman-style carriage house plan. The exterior features wood garage doors and stone accents. Inside, the 2 car garage lies under a studio apartment. The studio apartment includes a great room that doubles as the primary bedroom. The Hayes also features a full kitchen complete with a large island. A built-in desk provides a great place to work or play. A balcony looks out from the great room.