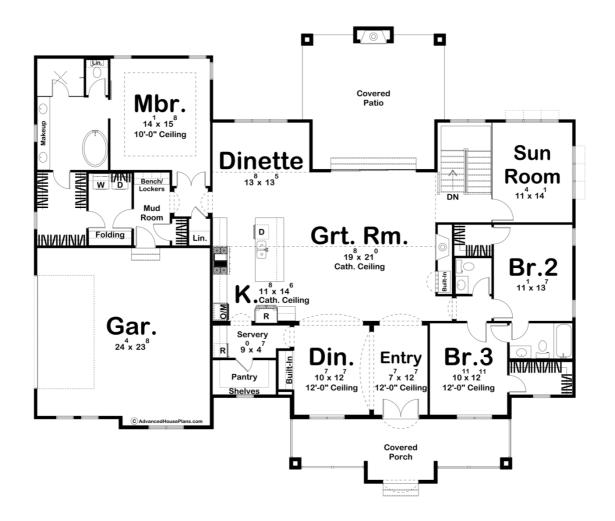

## Plan Description

The Hayden Flats plan is a Modern Cottage style house plan with 2643 square feet, 3 bedrooms and 3 bathrooms. The exterior of this plan is jaw dropping with combinations of dark board and batten siding, as well as two different stone types as accents. Walking up to the beautiful covered porch with stunning arch ways welcomes you right into a 12' tall entryway with connection to the dining room. The great room with built-in shelving and a fireplace can be found by heading straight through the home, as well as an open-concept area including the dinette and kitchen. The kitchen provides access to a small servery and walk-in pantry which loops back into the dining room, making the process of eating in the room much more seamless. The left side of the home is where the master bedroom can be found, complete with 10' ceilings, a spacious bathroom with a soaking tub, double vanities, separate shower and toilet, and large walk-in closet. Access to the laundry room can also be found in the closet, looping back out through the mudroom and two-car garage. The right side of the home is where bedrooms 2 and 3 can be found, each with their own walk-in closet and shared private bathroom. A powder bath as well as a gorgeous sunroom are also on this side of the house with a beautiful covered patio in the rear as well.