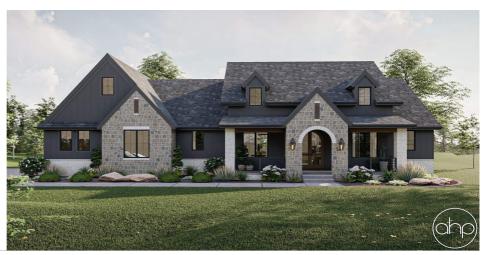

## Plan Description

The Hayden Flats plan is a Modern Cottage style house plan with 2643 square feet, 3 bedrooms and 3 bathrooms. The exterior of this plan is jaw dropping with combinations of dark board and batten siding, as well as two different stone types as accents. Walking up to the beautiful covered porch with stunning arch ways welcomes you right into a 12' tall entryway with connection to the dining room. The great room with built-in shelving and a fireplace can be found by heading straight through the home, as well as an open-concept area including the dinette and kitchen. The kitchen provides access to a small servery and walk-in pantry which loops back into the dining room, making the process of eating in the room much more seamless. The left side of the home is where the master bedroom can be found, complete with 10' ceilings, a spacious bathroom with a soaking tub, double vanities, separate shower and toilet, and large walk-in closet. Access to the laundry room can also be found in the closet, looping back out through the mudroom and two-car garage. The right side of the home is where bedrooms 2 and 3 can be found, each with their own walk-in closet and shared private bathroom. A powder bath as well as a gorgeous sunroom are also on this side of the house with a beautiful covered patio in the rear as well.