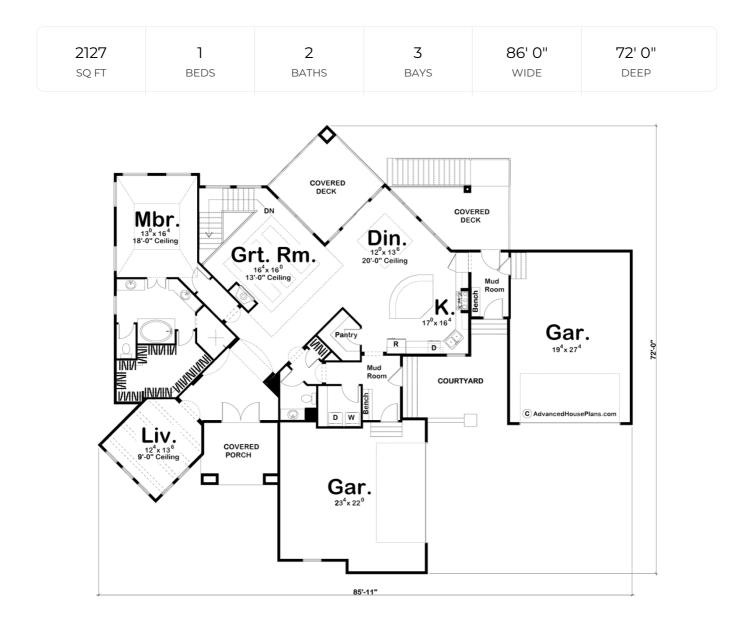

## **Construction Specs**

Layout

Bedrooms

| Bathrooms                                                              | 2            |
|------------------------------------------------------------------------|--------------|
| Garage Bays                                                            | 3            |
| Square Footage                                                         |              |
| Main Level                                                             | 2127 Sq. Ft. |
| Garage                                                                 | 1120 Sq. Ft. |
| Total Finished Area                                                    | 2127 Sq. Ft. |
| Exterior Dimensions                                                    |              |
| Width                                                                  | 86' 0"       |
| Depth                                                                  | 72' 0"       |
| Ridge Height<br>Calculated from main floor line                        | 25' 0"       |
| Default Construction Stats<br>Stats are unique to the individual plan. |              |
| Foundation Type                                                        | Basement     |
| Exterior Wall Construction                                             | 2x4          |
| Roof Pitches                                                           | 6/12         |
| Foundation Wall Height                                                 | 9'           |
| Main Wall Height                                                       | 10'          |

## **Plan Description**

The Hawthorne is an impressive home, perfect for retiring couples. The plan is elegantly styled with the perfect blend of contemporary and rustic elements to create a charming modern mountain home. The home features open living spaces, with large windows for great views and daylighting. The Master Bedroom and Dining Room spaces have vaulted tower ceilings that give these spaces presence. The home is an entertainer's delight with 2 covered decks, allowing the party to flow outside. The oversized Master Suite features both a large whirlpool tub and custom walk-in tile shower. The walk-in closet is enormous.