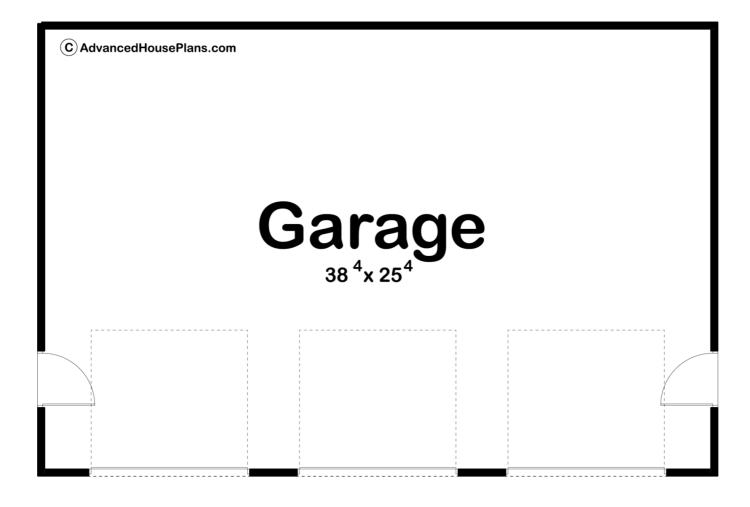

## 29243 - Hartley Data Sheet

| 0     | 0    | 0     | 3    | 39' 0" | 26' 0" |
|-------|------|-------|------|--------|--------|
| SQ FT | BEDS | BATHS | BAYS | WIDE   | DEEP   |

## **Construction Specs**

Layout

Garage Bays 3

| Square Footage                                                       |              |
|----------------------------------------------------------------------|--------------|
| Garage                                                               | 1014 Sq. Ft. |
| Exterior Dimensions                                                  |              |
| Width                                                                | 39' 0"       |
| Depth                                                                | 26' 0"       |
| Ridge Height  Calculated from main floor line                        | 15' O"       |
| Default Construction Stats  Stats are unique to the individual plan. |              |
| Foundation Type                                                      | Slab         |
| Exterior Wall Construction                                           | 2x6          |
| Roof Pitches                                                         | 2/12 Primary |
| Main Wall Height                                                     | 9'           |