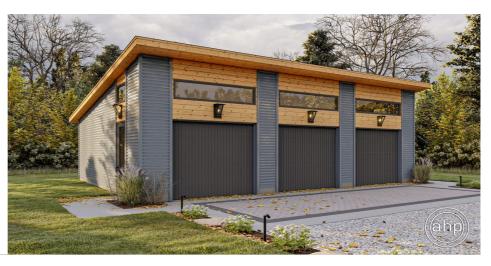

## 29243 - Hartley Data Sheet

| 0     | 0    | 0     | 3    | 39' 0" | 26' 0" |
|-------|------|-------|------|--------|--------|
| SQ FT | BEDS | BATHS | BAYS | WIDE   | DEEP   |

## **Construction Specs**

Layout

Garage Bays 3

| Square Footage                                                       |              |
|----------------------------------------------------------------------|--------------|
| Garage                                                               | 1014 Sq. Ft. |
| Exterior Dimensions                                                  |              |
| Width                                                                | 39' 0"       |
| Depth                                                                | 26' 0"       |
| Ridge Height  Calculated from main floor line                        | 15' O"       |
| Default Construction Stats  Stats are unique to the individual plan. |              |
| Foundation Type                                                      | Slab         |
| Exterior Wall Construction                                           | 2x6          |
| Roof Pitches                                                         | 2/12 Primary |
| Main Wall Height                                                     | 9'           |

## **Plan Description**

This is a single story modern garage built on slab foundation. The garage feature 3 stalls with side entrance doors.