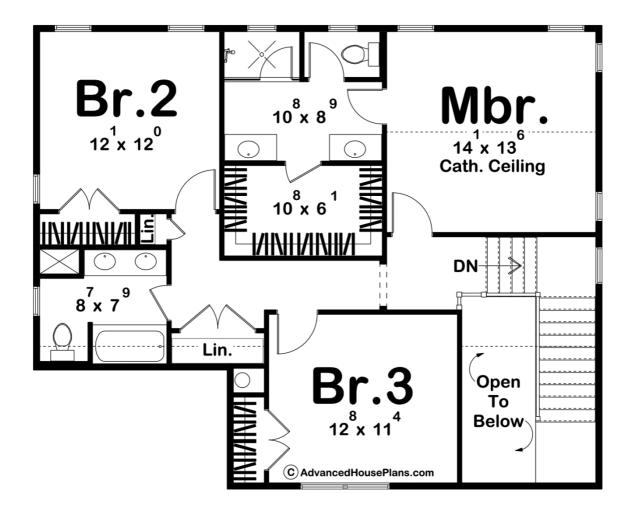

## **Construction Specs**

| Layout                                          |              |
|-------------------------------------------------|--------------|
| Bedrooms                                        | 3            |
| Bathrooms                                       | 3            |
| Garage Bays                                     | 2            |
| Square Footage                                  |              |
| Main Level                                      | 1079 Sq. Ft. |
| Second Level                                    | 925 Sq. Ft.  |
| Covered Area                                    | 463 Sq. Ft.  |
| Garage                                          | 571 Sq. Ft.  |
| Total Finished Area                             | 2004 Sq. Ft. |
| Exterior Dimensions                             |              |
| Width                                           | 55' 8"       |
| Depth                                           | 51' 8"       |
| Ridge Height<br>Calculated from main floor line | 28' 4"       |

## **Plan Description**

Welcome to your dream farmhouse! Picture this charming 3-bedroom, 3-bathroom farmhouse-style house that captures the essence of comfort and sophistication. As you approach, you're greeted by a covered front porch, the perfect spot to enjoy a cup of coffee while taking in the scenic surroundings. Upon entering through the 2-story entry, you'll immediately feel the warmth and character of this home. The family room is a cozy retreat with a beautiful fireplace, creating a focal point for gatherings. The open floor plan seamlessly connects the family room to the kitchen and dining room, fostering a sense of togetherness. The kitchen is not just a culinary space but a hub for family activities, featuring modern amenities, ample counter space, and a layout that promotes easy flow. With three bedrooms, this farmhouse provides privacy and comfort for the whole family. Each bedroom is thoughtfully designed to be a personal haven, offering a tranquil escape from the daily hustle and bustle. Imagine spending evenings on the covered porch, enjoying the fresh air and peaceful surroundings. Whether you're entertaining guests in the spacious family room or preparing meals in the well-appointed kitchen, this farmhouse is designed for a life well-lived.