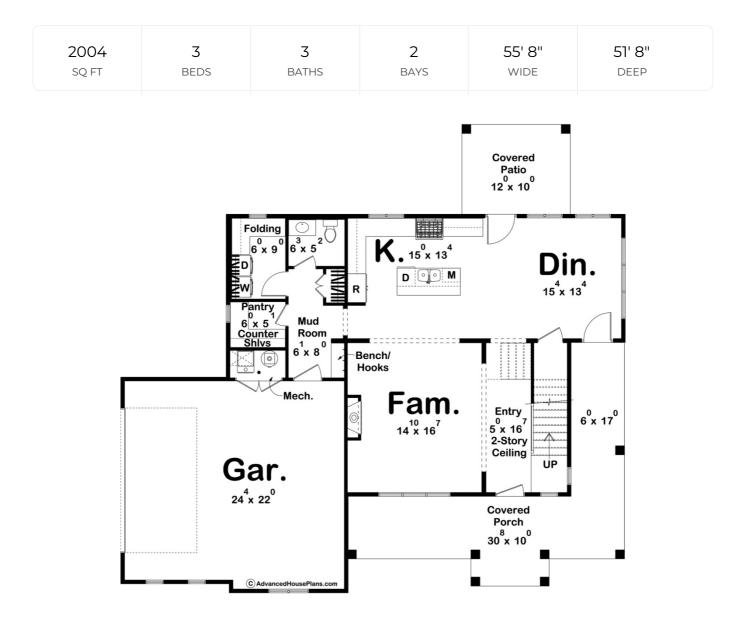

## **Construction Specs**

| Layout                                          |              |
|-------------------------------------------------|--------------|
| Bedrooms                                        | 3            |
| Bathrooms                                       | 3            |
| Garage Bays                                     | 2            |
| Square Footage                                  |              |
| Main Level                                      | 1079 Sq. Ft. |
| Second Level                                    | 925 Sq. Ft.  |
| Covered Area                                    | 463 Sq. Ft.  |
| Garage                                          | 571 Sq. Ft.  |
| Total Finished Area                             | 2004 Sq. Ft. |
| Exterior Dimensions                             |              |
| Width                                           | 55' 8"       |
| Depth                                           | 51' 8"       |
| Ridge Height<br>Calculated from main floor line | 28' 4"       |

## **Plan Description**

Welcome to your dream farmhouse! Picture this charming 3-bedroom, 3-bathroom farmhouse-style house that captures the essence of comfort and sophistication. As you approach, you're greeted by a covered front porch, the perfect spot to enjoy a cup of coffee while taking in the scenic surroundings. Upon entering through the 2-story entry, you'll immediately feel the warmth and character of this home. The family room is a cozy retreat with a beautiful fireplace, creating a focal point for gatherings. The open floor plan seamlessly connects the family room to the kitchen and dining room, fostering a sense of togetherness. The kitchen is not just a culinary space but a hub for family activities, featuring modern amenities, ample counter space, and a layout that promotes easy flow. With three bedrooms, this farmhouse provides privacy and comfort for the whole family. Each bedroom is thoughtfully designed to be a personal haven, offering a tranquil escape from the daily hustle and bustle. Imagine spending evenings on the covered porch, enjoying the fresh air and peaceful surroundings. Whether you're entertaining guests in the spacious family room or preparing meals in the well-appointed kitchen, this farmhouse is designed for a life well-lived.