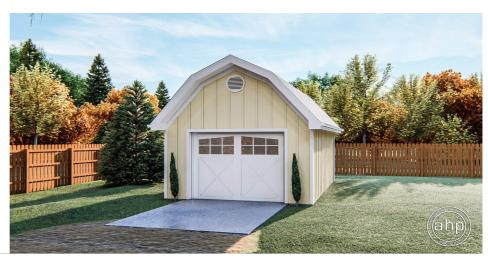

## **Plan Description**

This is a single story traditional garage built on slab foundation. The garage features a gambrel roof which will compliment most farmhouse acreages.