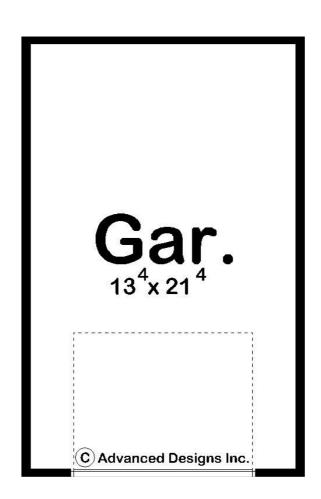

## 29275 - Harrison Data Sheet

| 0     | 0    | 0     | 1    | 14' 0" | 22' 0" |
|-------|------|-------|------|--------|--------|
| SQ FT | BEDS | BATHS | BAYS | WIDE   | DEEP   |

## **Construction Specs**

| _ |    |    |   |   |    |
|---|----|----|---|---|----|
|   | a  | ٠, | _ |   | .+ |
| _ | .a | v  | u | u | ıL |

Garage Bays

| Square Footage                                                      |                               |
|---------------------------------------------------------------------|-------------------------------|
| Garage                                                              | 308 Sq. Ft.                   |
| Exterior Dimensions                                                 |                               |
| Width                                                               | 14' 0"                        |
| Depth                                                               | 22' 0"                        |
| Ridge Height  Calculated from main floor line                       | 15' O"                        |
| Default Construction Stats Stats are unique to the individual plan. |                               |
| Foundation Type                                                     | Slab                          |
| Exterior Wall Construction                                          | 2x4                           |
| Roof Pitches                                                        | 14/12 Primary, 6/12 Secondary |
| Main Wall Height                                                    | 8'                            |