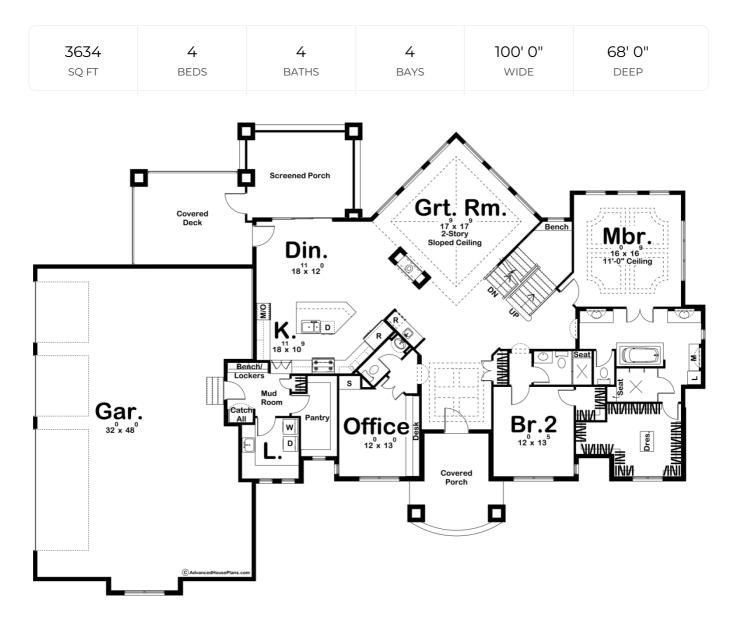

## **Construction Specs**

| Layout                                                                 |              |
|------------------------------------------------------------------------|--------------|
| Bedrooms                                                               | 4            |
| Bathrooms                                                              | 4            |
| Garage Bays                                                            | 4            |
| Square Footage                                                         |              |
| Main Level                                                             | 2759 Sq. Ft. |
| Second Level                                                           | 875 Sq. Ft.  |
| Garage                                                                 | 1526 Sq. Ft. |
| Total Finished Area                                                    | 3634 Sq. Ft. |
| Exterior Dimensions                                                    |              |
| Width                                                                  | 100' 0"      |
| Depth                                                                  | 68' 0"       |
| Default Construction Stats<br>Stats are unique to the individual plan. |              |

## **Plan Description**

The Harrington plan is a refreshing Modern Prairie 1.5 story house with clean lines and sharp details. Not without warmth and comfort, the plan features open living spaces with an impressive great room with a 2 story sloped ceiling and a double sided fireplace. The kitchen features a large island with a breakfast bar and a massive walk-in pantry with built-in shelves. The dining room leads to a screened porch and covered deck that is perfect for entertaining guests. The main floor also includes an office with a built-in desk. The master suite offers a large bathroom with his and her vanities and a walk-in shower and soaking tub. Just off the master bath is a massive walk-in closet with a built-in dresser. A large 4 car garage accesses the home through the mud room which has access to a large laundry room with its own sink. Upstairs you will find a large loft space that overlooks the great room. Bedrooms 2 and 3 share a bathroom and each has their own and walk-in closets.