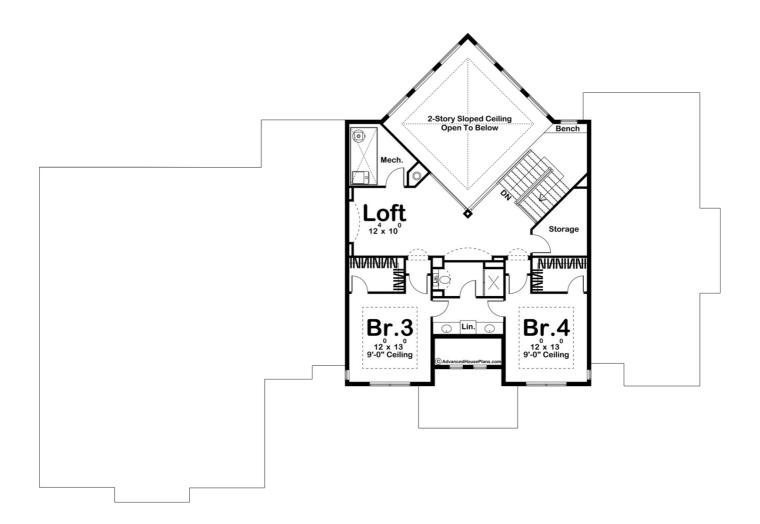

## **Construction Specs**

| Layout                                                                 |              |
|------------------------------------------------------------------------|--------------|
| Bedrooms                                                               | 4            |
| Bathrooms                                                              | 4            |
| Garage Bays                                                            | 4            |
| Square Footage                                                         |              |
| Main Level                                                             | 2759 Sq. Ft. |
| Second Level                                                           | 875 Sq. Ft.  |
| Garage                                                                 | 1526 Sq. Ft. |
| Total Finished Area                                                    | 3634 Sq. Ft. |
| Exterior Dimensions                                                    |              |
| Width                                                                  | 100' 0"      |
| Depth                                                                  | 68' 0"       |
| Default Construction Stats<br>Stats are unique to the individual plan. |              |

## **Plan Description**

The Harrington plan is a refreshing Modern Prairie 1.5 story house with clean lines and sharp details. Not without warmth and comfort, the plan features open living spaces with an impressive great room with a 2 story sloped ceiling and a double sided fireplace. The kitchen features a large island with a breakfast bar and a massive walk-in pantry with built-in shelves. The dining room leads to a screened porch and covered deck that is perfect for entertaining guests. The main floor also includes an office with a built-in desk. The master suite offers a large bathroom with his and her vanities and a walk-in shower and soaking tub. Just off the master bath is a massive walk-in closet with a built-in dresser. A large 4 car garage accesses the home through the mud room which has access to a large laundry room with its own sink. Upstairs you will find a large loft space that overlooks the great room. Bedrooms 2 and 3 share a bathroom and each has their own and walk-in closets.