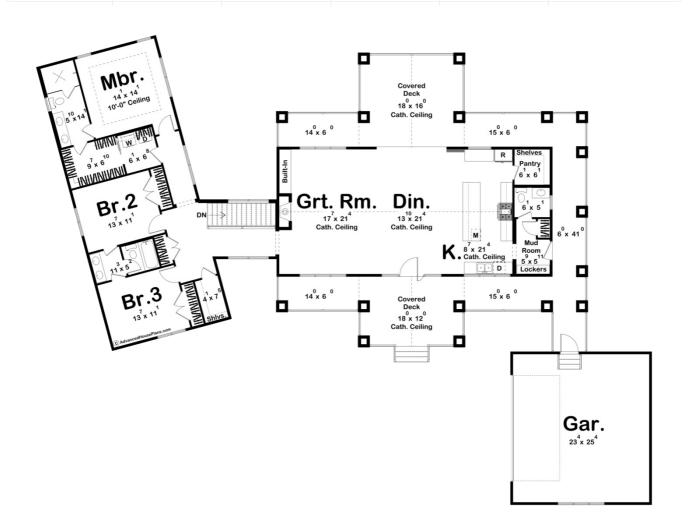

## **Plan Description**

Optional Finished Basement = 2,048 Square FeetImagine waking up every morning to the serene view of a tranquil lake, right from the comfort of your modern farmhouse. This stunning one-story home offers the perfect blend of rustic charm and contemporary elegance, designed to bring you closer to nature while providing all the modern comforts you desire. With three spacious bedrooms and three beautifully appointed bathrooms, there's plenty of room for family and quests. The open-concept main area, bathed in natural light, creates a warm and inviting atmosphere that's perfect for both everyday living and entertaining. The heart of this home is the expansive great room, where the kitchen, dining, and living areas flow seamlessly together. High ceilings and large windows bring the outside in, offering breathtaking views of the lake from every angle. The kitchen is a chef's dream, with ample counter space and a large island that doubles as a gathering spot for family and friends. Whether you're hosting a dinner party or enjoying a quiet night in, this space is designed for comfort and connection. Step outside onto the large covered deck that wraps around the home, providing the perfect space for outdoor living. Imagine sipping your morning coffee while watching the sunrise over the lake, or winding down in the evening with a glass of wine as you listen to the gentle sounds of nature. The walkout basement offers additional living space, perfect for a rec room, home office, exercise space, and/or guest suite.Completing this dream home is a detached two-car garage, offering both convenience and style. With plenty of space for vehicles, tools, and storage, it's the perfect addition to this thoughtfully designed property. Whether you're seeking a peaceful retreat, a place to entertain, or a forever home by the water, this modern farmhouse plan has it all. Embrace the beauty of lakefront living in a home that's as functional as it is beautiful.