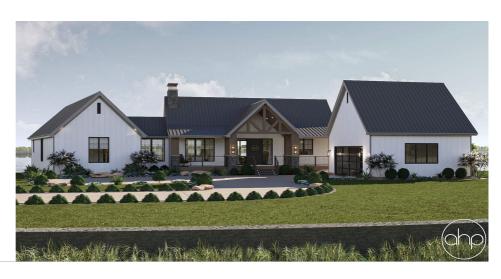

## **Plan Description**

Optional Finished Basement = 2,048 Square FeetImagine waking up every morning to the serene view of a tranquil lake, right from the comfort of your modern farmhouse. This stunning one-story home offers the perfect blend of rustic charm and contemporary elegance, designed to bring you closer to nature while providing all the modern comforts you desire. With three spacious bedrooms and three beautifully appointed bathrooms, there's plenty of room for family and quests. The open-concept main area, bathed in natural light, creates a warm and inviting atmosphere that's perfect for both everyday living and entertaining. The heart of this home is the expansive great room, where the kitchen, dining, and living areas flow seamlessly together. High ceilings and large windows bring the outside in, offering breathtaking views of the lake from every angle. The kitchen is a chef's dream, with ample counter space and a large island that doubles as a gathering spot for family and friends. Whether you're hosting a dinner party or enjoying a quiet night in, this space is designed for comfort and connection. Step outside onto the large covered deck that wraps around the home, providing the perfect space for outdoor living. Imagine sipping your morning coffee while watching the sunrise over the lake, or winding down in the evening with a glass of wine as you listen to the gentle sounds of nature. The walkout basement offers additional living space, perfect for a rec room, home office, exercise space, and/or guest suite.Completing this dream home is a detached two-car garage, offering both convenience and style. With plenty of space for vehicles, tools, and storage, it's the perfect addition to this thoughtfully designed property. Whether you're seeking a peaceful retreat, a place to entertain, or a forever home by the water, this modern farmhouse plan has it all. Embrace the beauty of lakefront living in a home that's as functional as it is beautiful.