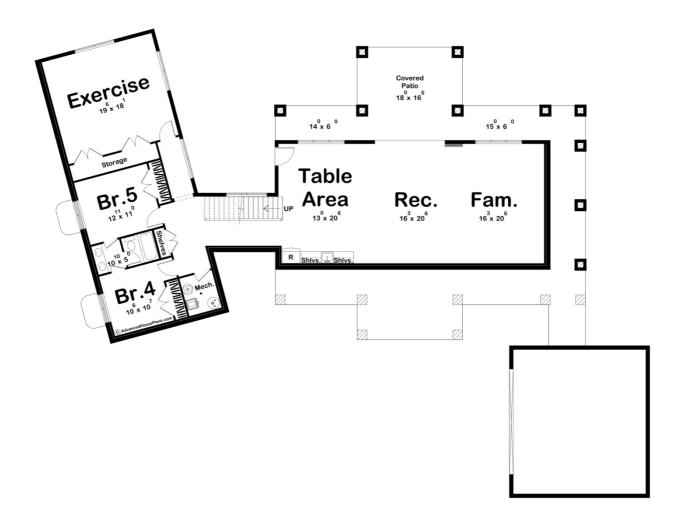

## **Plan Description**

Optional Finished Basement = 2,048 Square FeetImagine waking up every morning to the serene view of a tranquil lake, right from the comfort of your modern farmhouse. This stunning one-story home offers the perfect blend of rustic charm and contemporary elegance, designed to bring you closer to nature while providing all the modern comforts you desire. With three spacious bedrooms and three beautifully appointed bathrooms, there's plenty of room for family and quests. The open-concept main area, bathed in natural light, creates a warm and inviting atmosphere that's perfect for both everyday living and entertaining. The heart of this home is the expansive great room, where the kitchen, dining, and living areas flow seamlessly together. High ceilings and large windows bring the outside in, offering breathtaking views of the lake from every angle. The kitchen is a chef's dream, with ample counter space and a large island that doubles as a gathering spot for family and friends. Whether you're hosting a dinner party or enjoying a quiet night in, this space is designed for comfort and connection. Step outside onto the large covered deck that wraps around the home, providing the perfect space for outdoor living. Imagine sipping your morning coffee while watching the sunrise over the lake, or winding down in the evening with a glass of wine as you listen to the gentle sounds of nature. The walkout basement offers additional living space, perfect for a rec room, home office, exercise space, and/or guest suite.Completing this dream home is a detached two-car garage, offering both convenience and style. With plenty of space for vehicles, tools, and storage, it's the perfect addition to this thoughtfully designed property. Whether you're seeking a peaceful retreat, a place to entertain, or a forever home by the water, this modern farmhouse plan has it all. Embrace the beauty of lakefront living in a home that's as functional as it is beautiful.