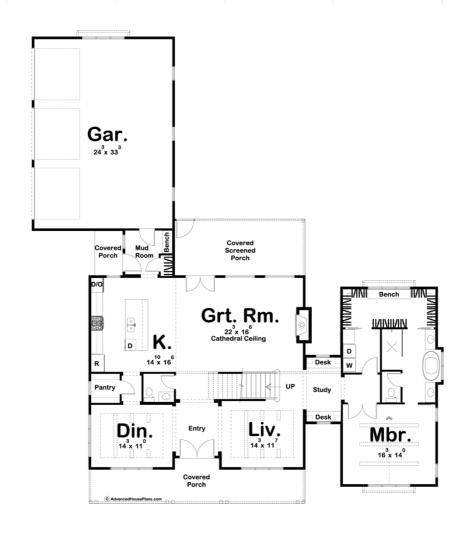

## **Plan Description**

This 1.5 story, modern farmhouse plan boasts a unique layout. Inside, the entry way leads to both the dining room and living room both with wood-beamed ceilings. An open kitchen and great room with cathedral ceilings provide a great space for entertaining guests. The entertainment options continue outside with a large covered screened porch off of the rear. A study separates the 1st floors master suite from the rest of the living areas. The master suite features a massive walk-in closet with a built in bench and window, his and her vanities in the bath, and direct access to the laundry room. The suite features a cathedral ceiling with beautiful wood beams. Upstairs, bedroom 2, 3 and 4 share a centrally located bathroom. Back on the main level, the generously proportioned 3-car garage includes ample space for a workshop. It accesses the home through a mudroom, complete with bench, lockers and a coat closet.