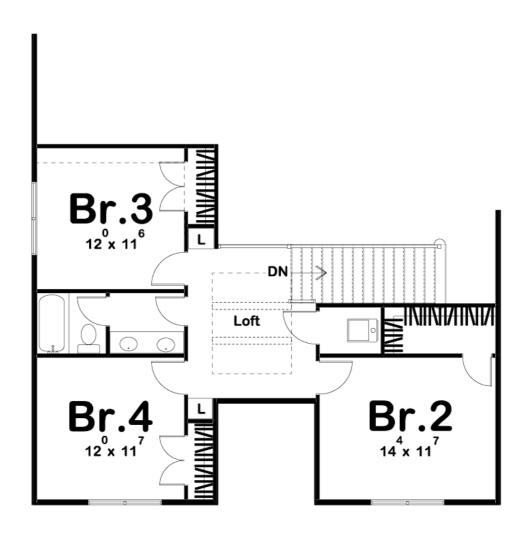

## **Plan Description**

This 1.5 story, modern farmhouse plan boasts a unique layout. Inside, the entry way leads to both the dining room and living room both with wood-beamed ceilings. An open kitchen and great room with cathedral ceilings provide a great space for entertaining guests. The entertainment options continue outside with a large covered screened porch off of the rear. A study separates the 1st floors master suite from the rest of the living areas. The master suite features a massive walk-in closet with a built in bench and window, his and her vanities in the bath, and direct access to the laundry room. The suite features a cathedral ceiling with beautiful wood beams. Upstairs, bedroom 2, 3 and 4 share a centrally located bathroom. Back on the main level, the generously proportioned 3-car garage includes ample space for a workshop. It accesses the home through a mudroom, complete with bench, lockers and a coat closet.