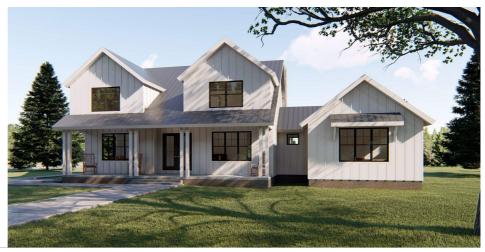

## **Plan Description**

This 1.5 story, modern farmhouse plan boasts a unique layout. Inside, the entry way leads to both the dining room and living room both with wood-beamed ceilings. An open kitchen and great room with cathedral ceilings provide a great space for entertaining guests. The entertainment options continue outside with a large covered screened porch off of the rear. A study separates the 1st floors master suite from the rest of the living areas. The master suite features a massive walk-in closet with a built in bench and window, his and her vanities in the bath, and direct access to the laundry room. The suite features a cathedral ceiling with beautiful wood beams. Upstairs, bedroom 2, 3 and 4 share a centrally located bathroom. Back on the main level, the generously proportioned 3-car garage includes ample space for a workshop. It accesses the home through a mudroom, complete with bench, lockers and a coat closet.