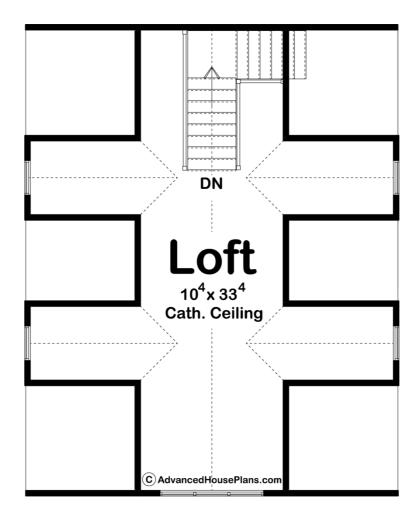

## **Plan Description**

This is a 2 story craftsman 2 car garage with a built in shop and loft on the upper level. It is built on a slab foundation.