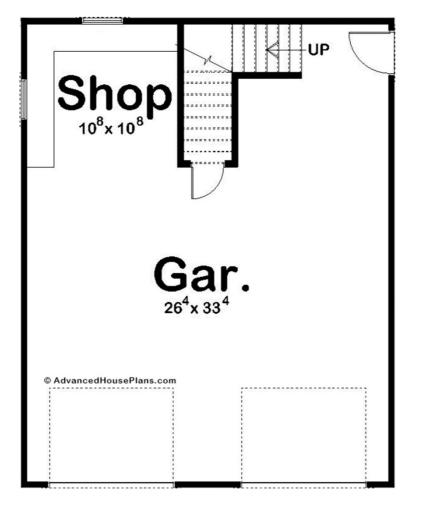

## **Plan Description**

This is a 2 story craftsman 2 car garage with a built in shop and loft on the upper level. It is built on a slab foundation.