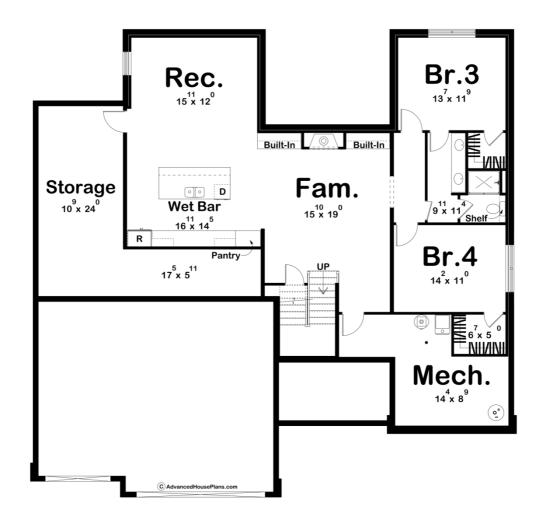

## **Default Construction Stats**

Stats are unique to the individual plan.

| Foundation Type            | Basement                      |  |  |
|----------------------------|-------------------------------|--|--|
| Exterior Wall Construction | 2x4                           |  |  |
| Roof Pitches               | Primary 6/12, Secondary 10/12 |  |  |
| Foundation Wall Height     | 9'                            |  |  |
| Main Wall Height           | 9'                            |  |  |