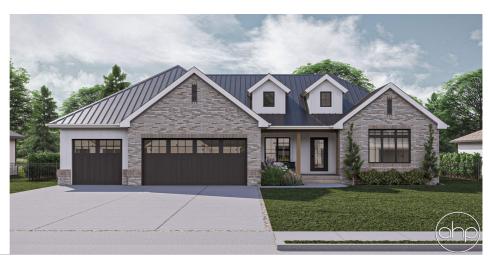

## **Plan Description**

Welcome to the Harding! This charming abode seamlessly blends classic farmhouse elements with contemporary design features, creating a timeless and inviting atmosphere. Situated on a spacious plot, this 2-bedroom, 2-bathroom dwelling boasts meticulous craftsmanship and thoughtful details throughout. As you approach, you're greeted by the striking exterior adorned with board and batten siding, accented by elegant brick details that add character and warmth. The prominent standing seam metal roof not only enhances the architectural appeal but also promises durability and longevity. Upon entering through the welcoming front porch, you step into the heart of the home—a light-filled open concept living space that seamlessly integrates the living room, kitchen, and dining area. Large windows flood the space with natural light, creating an airy and inviting ambiance. The living room, anchored by a cozy fireplace, offers a perfect spot for relaxation and gatherings with loved ones. The gourmet kitchen features sleek quartz countertops, custom cabinetry, and top-of-the-line stainless steel appliances. A spacious island with seating provides ample space for meal prep and casual dining, while the adjacent dining area offers a picturesque setting for enjoying meals with family and friends. The master suite serves as a tranquil retreat, boasting a generously sized bedroom and a luxurious ensuite bathroom complete with a double vanity, a soaking tub, a walk-in shower, and a walk-in closet. The second bedroom, equally well-appointed, is perfect for guests or as a home office, with easy access to a full bathroom. With its thoughtful design, quality craftsmanship, and blend of modern and farmhouse aesthetics, this 2bedroom, 2-bathroom home offers the perfect combination of comfort, style, and functionality for modern living. Welcome home!