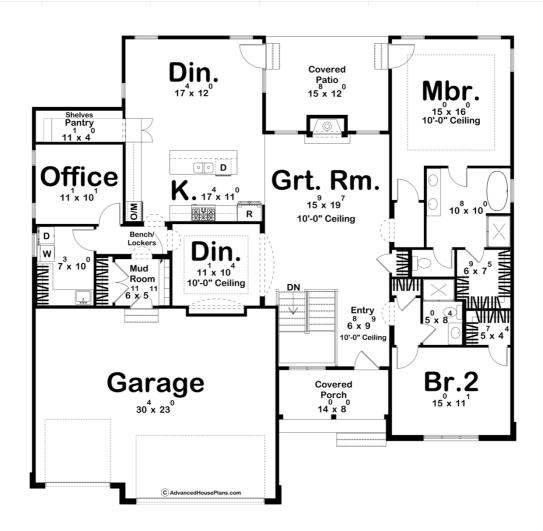

## **Construction Specs**

| Layout                                        |              |  |  |  |
|-----------------------------------------------|--------------|--|--|--|
| Bedrooms                                      | 2            |  |  |  |
| Bathrooms                                     | 2            |  |  |  |
| Garage Bays                                   | 3            |  |  |  |
| Square Footage                                |              |  |  |  |
| Main Level                                    | 2164 Sq. Ft. |  |  |  |
| Covered Area                                  | 300 Sq. Ft.  |  |  |  |
| Garage                                        | 724 Sq. Ft.  |  |  |  |
| Total Finished Area                           | 2164 Sq. Ft. |  |  |  |
| Exterior Dimensions                           |              |  |  |  |
| Width                                         | 60' 8"       |  |  |  |
| Depth                                         | 58' 8"       |  |  |  |
| Ridge Height  Calculated from main floor line | 23' 2"       |  |  |  |

## **Plan Description**

Welcome to the Harding! This charming abode seamlessly blends classic farmhouse elements with contemporary design features, creating a timeless and inviting atmosphere. Situated on a spacious plot, this 2-bedroom, 2-bathroom dwelling boasts meticulous craftsmanship and thoughtful details throughout. As you approach, you're greeted by the striking exterior adorned with board and batten siding, accented by elegant brick details that add character and warmth. The prominent standing seam metal roof not only enhances the architectural appeal but also promises durability and longevity. Upon entering through the welcoming front porch, you step into the heart of the home—a light-filled open concept living space that seamlessly integrates the living room, kitchen, and dining area. Large windows flood the space with natural light, creating an airy and inviting ambiance. The living room, anchored by a cozy fireplace, offers a perfect spot for relaxation and gatherings with loved ones. The gourmet kitchen features sleek quartz countertops, custom cabinetry, and top-of-the-line stainless steel appliances. A spacious island with seating provides ample space for meal prep and casual dining, while the adjacent dining area offers a picturesque setting for enjoying meals with family and friends. The master suite serves as a tranquil retreat, boasting a generously sized bedroom and a luxurious ensuite bathroom complete with a double vanity, a soaking tub, a walk-in shower, and a walk-in closet. The second bedroom, equally well-appointed, is perfect for guests or as a home office, with easy access to a full bathroom. With its thoughtful design, quality craftsmanship, and blend of modern and farmhouse aesthetics, this 2bedroom, 2-bathroom home offers the perfect combination of comfort, style, and functionality for modern living. Welcome home!