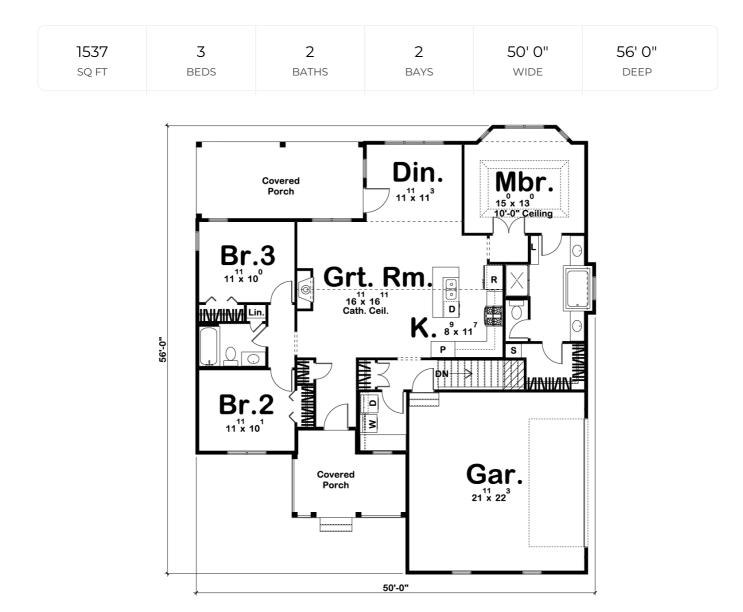

## **Construction Specs**

Layout

Bedrooms

| Bathrooms                                                              | 2                   |
|------------------------------------------------------------------------|---------------------|
| Garage Bays                                                            | 2                   |
| Square Footage                                                         |                     |
| Main Level                                                             | 1537 Sq. Ft.        |
| Garage                                                                 | 511 Sq. Ft.         |
| Total Finished Area                                                    | 1537 Sq. Ft.        |
| Exterior Dimensions                                                    |                     |
| Width                                                                  | 50' O"              |
| Depth                                                                  | 56' 0"              |
| Ridge Height<br>Calculated from main floor line                        | 22' 0"              |
| Default Construction Stats<br>Stats are unique to the individual plan. |                     |
| Foundation Type                                                        | Basement            |
| Exterior Wall Construction                                             | 2x4                 |
| Roof Pitches                                                           | 6/12 F-B, 10/12 S-S |
| Foundation Wall Height                                                 | 9'                  |
| Main Wall Height                                                       | 9'                  |

## **Plan Description**

An appealing front porch enhances the exterior of this Traditional 1 story house plan. Inside, guests are welcomed by a cathedral ceiling and a fireplace in the open great room/ kitchen concept. The L-shaped kitchen and island adjoin the dining area, which opens onto a rear covered porch, where guests can mingle before dinner is served. A generously sized master suite is tucked away for privacy behind the kitchen. The well-appointed master bath includes a large whirlpool tub, shower, compartmented toilet and walk-in closet. Two additional bedrooms occupy this main level house plan, Bedroom 3 offers a birds-eye view of the covered porch outside. This 1 story house plan also features a 2 car side load garage. Check out our other small house plans! As always any Advanced House Plans home plan can be customized to fit your needs with our alteration department. Whether you need to add another garage stall, change the front elevation, stretch the home larger or just make the home plan more affordable for your budget we can do that and more for you at Ahp.