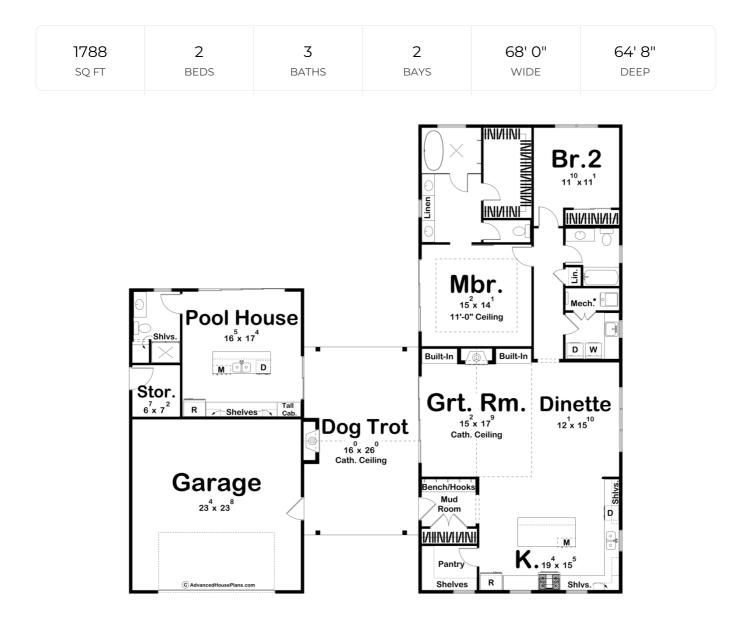

## **Construction Specs**

Layout

Bedrooms

| Bathrooms                                                              | 3                            |
|------------------------------------------------------------------------|------------------------------|
| Garage Bays                                                            | 2                            |
| Square Footage                                                         |                              |
| Main Level                                                             | 1788 Sq. Ft.                 |
| Covered Area                                                           | 416 Sq. Ft.                  |
| Garage                                                                 | 576 Sq. Ft.                  |
| Total Finished Area                                                    | 1788 Sq. Ft.                 |
| Exterior Dimensions                                                    |                              |
| Width                                                                  | 68' 0"                       |
| Depth                                                                  | 64' 8"                       |
| Ridge Height<br>Calculated from main floor line                        | 17' 10"                      |
| Default Construction Stats<br>Stats are unique to the individual plan. |                              |
| Foundation Type                                                        | Slab                         |
| Exterior Wall Construction                                             | 2x4                          |
| Roof Pitches                                                           | Primary 6/12, Secondary 4/12 |
| Main Wall Height                                                       | 10'                          |

## **Plan Description**

This cottage style home combines a beautifully unique exterior with an impressively modern interior. The exterior of the Hampton Cottage is a mix of traditional lap siding with wood accents and garage doors. Walk up to the dogtrot to be welcomed by a beautiful covered greeting area with a fireplace and choose to walk into the pool house inclusion or main living space. The main living space offers a mudroom with built-in benches, a large kitchen with a breakfast bar and walk-in pantry, and a large great room, full of windows for natural light to peer in. Continue down the hallway to find the laundry room, master bedroom, complete with a large walk-in closet and double vanity bathroom, as well as the second bedroom with a personal bathroom.Head back out to the dogtrot to find the pool house, including another bathroom, small kitchen area, as well as a storage closet for any pool essentials.