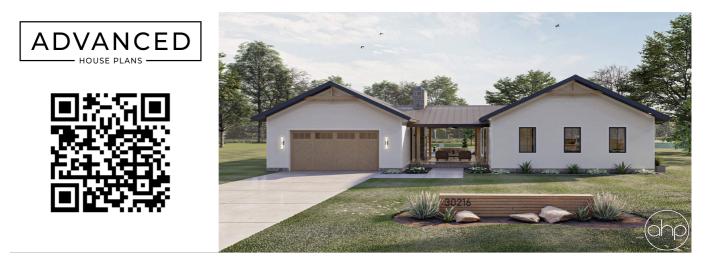

## 30216 - Hampton Cottage Data Sheet

## **Plan Description**

This cottage style home combines a beautifully unique exterior with an impressively modern interior. The exterior of the Hampton Cottage is a mix of traditional lap siding with wood accents and garage doors. Walk up to the dogtrot to be welcomed by a beautiful covered greeting area with a fireplace and choose to walk into the pool house inclusion or main living space. The main living space offers a mudroom with built-in benches, a large kitchen with a breakfast bar and walk-in pantry, and a large great room, full of windows for natural light to peer in. Continue down the hallway to find the laundry room, master bedroom, complete with a large walk-in closet and double vanity bathroom, as well as the second bedroom with a personal bathroom.Head back out to the dogtrot to find the pool house, including another bathroom, small kitchen area, as well as a storage closet for any pool essentials.