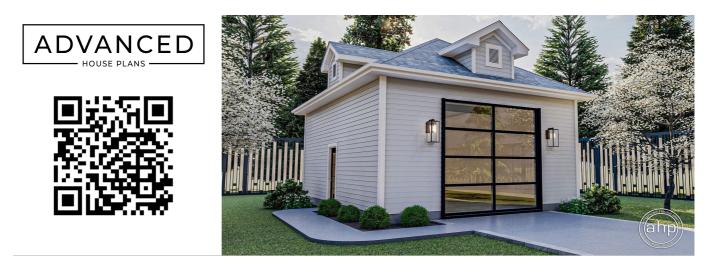

## 29220 - Hamilton Data Sheet

| 0     | 0    | 0     | 2    | 24' 0" | 30' 0" |  |
|-------|------|-------|------|--------|--------|--|
| SQ FT | BEDS | BATHS | BAYS | WIDE   | DEEP   |  |

## **Construction Specs**

Layout

Garage Bays

| Square Footage                                                         |              |
|------------------------------------------------------------------------|--------------|
| Garage                                                                 | 668 Sq. Ft.  |
| Exterior Dimensions                                                    |              |
| Width                                                                  | 24' 0"       |
| Depth                                                                  | 30' 0"       |
| Ridge Height<br>Calculated from main floor line                        | 23' 0"       |
| Default Construction Stats<br>Stats are unique to the individual plan. |              |
| Foundation Type                                                        | Slab         |
| Exterior Wall Construction                                             | 2x4          |
| Roof Pitches                                                           | 8/12 Primary |
| Main Wall Height                                                       | 14'          |

## **Plan Description**

This is a single story traditional boat garage that is built on slab foundation. It has adorable dormers on all four sides and this could also be used as a workspace!