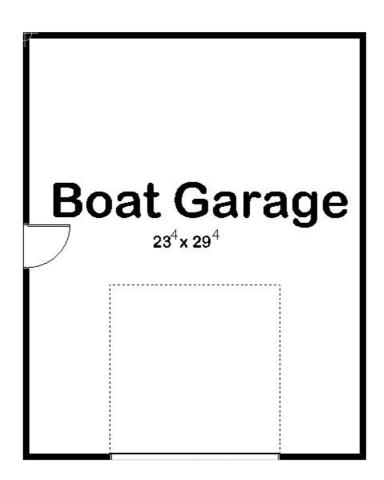

## 29220 - Hamilton Data Sheet

| 0     | 0    | 0     | 2    | 24' 0" | 30' 0" |  |
|-------|------|-------|------|--------|--------|--|
| SQ FT | BEDS | BATHS | BAYS | WIDE   | DEEP   |  |

## **Construction Specs**

Layout

Garage Bays

| Square Footage                                                         |              |
|------------------------------------------------------------------------|--------------|
| Garage                                                                 | 668 Sq. Ft.  |
| Exterior Dimensions                                                    |              |
| Width                                                                  | 24' 0"       |
| Depth                                                                  | 30' 0"       |
| Ridge Height<br>Calculated from main floor line                        | 23' 0"       |
| Default Construction Stats<br>Stats are unique to the individual plan. |              |
| Foundation Type                                                        | Slab         |
| Exterior Wall Construction                                             | 2x4          |
| Roof Pitches                                                           | 8/12 Primary |
| Main Wall Height                                                       | 14'          |

## **Plan Description**

This is a single story traditional boat garage that is built on slab foundation. It has adorable dormers on all four sides and this could also be used as a workspace!