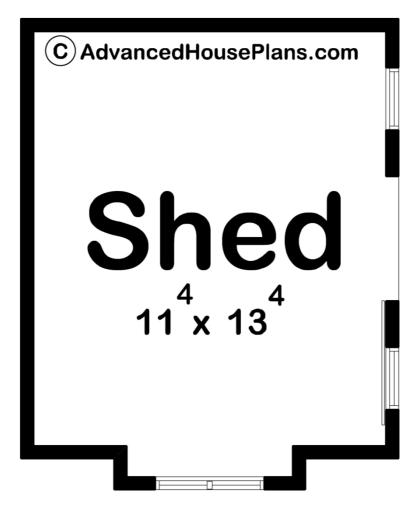

## 29566 - Hagge Data Sheet

| 174   | 0    | 0     | 0    | 12' 0" | 15' 0" |  |
|-------|------|-------|------|--------|--------|--|
| SQ FT | BEDS | BATHS | BAYS | WIDE   | DEEP   |  |

## **Construction Specs**

Layout

Square Footage

| Main Level                                                             | 174 Sq. Ft. |
|------------------------------------------------------------------------|-------------|
| Total Finished Area                                                    | 174 Sq. Ft. |
| Exterior Dimensions                                                    |             |
| Width                                                                  | 12' 0"      |
| Depth                                                                  | 15' O"      |
| Ridge Height<br>Calculated from main floor line                        | 15' O"      |
| Default Construction Stats<br>Stats are unique to the individual plan. |             |
| Foundation Type                                                        | Slab        |
| Exterior Wall Construction                                             | 2x4         |
| Main Wall Height                                                       | 9'          |