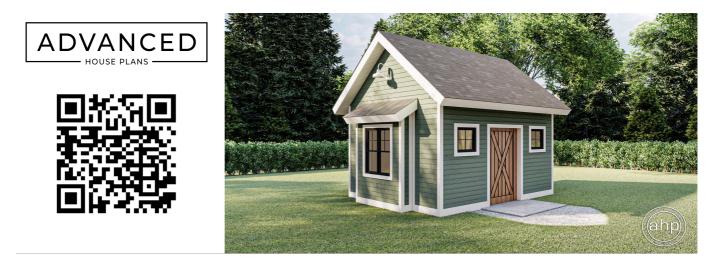

## 29566 - Hagge Data Sheet

| 174   | 0    | 0     | 0    | 12' 0" | 15' 0" |  |
|-------|------|-------|------|--------|--------|--|
| SQ FT | BEDS | BATHS | BAYS | WIDE   | DEEP   |  |

## **Construction Specs**

Layout

Square Footage

| Main Level                                                             | 174 Sq. Ft. |
|------------------------------------------------------------------------|-------------|
| Total Finished Area                                                    | 174 Sq. Ft. |
| Exterior Dimensions                                                    |             |
| Width                                                                  | 12' 0"      |
| Depth                                                                  | 15' O"      |
| Ridge Height<br>Calculated from main floor line                        | 15' O"      |
| Default Construction Stats<br>Stats are unique to the individual plan. |             |
| Foundation Type                                                        | Slab        |
| Exterior Wall Construction                                             | 2x4         |
| Main Wall Height                                                       | 9'          |