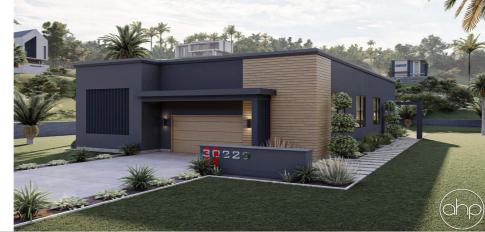

## **Plan Description**

This stunning modern style garage plan offers a spacious 3047 sq ft of garage space, perfect for housing a collection of cars or serving as a workshop. The high 15' ceilings allow for plenty of room to maneuver and accommodate larger vehicles or equipment. In addition to the ample garage space, this plan also includes 1000 sq ft of finished living space, perfect for use as a guest suite, home office, or recreation room. The open floor plan of the living space includes a kitchenette, an office, a bathroom, and plenty of room for comfortable furniture and activities. The sleek, modern design of this garage plan is sure to impress, making it a desirable addition to any property.