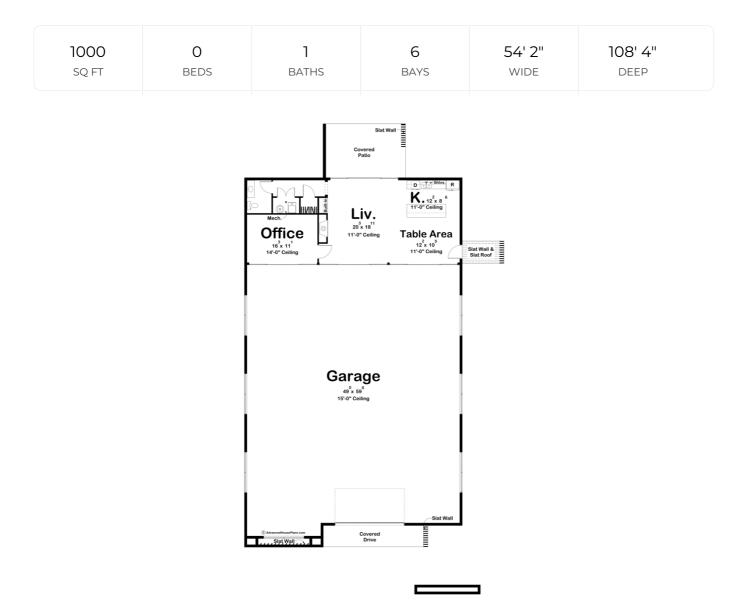

## **Construction Specs**

Layout

Bathrooms

| Garage Bays                                                            | 6            |
|------------------------------------------------------------------------|--------------|
| Square Footage                                                         |              |
| Main Level                                                             | 1000 Sq. Ft. |
| Covered Area                                                           | 359 Sq. Ft.  |
| Garage                                                                 | 3047 Sq. Ft. |
| Total Finished Area                                                    | 1000 Sq. Ft. |
| Exterior Dimensions                                                    |              |
| Width                                                                  | 54' 2"       |
| Depth                                                                  | 108' 4"      |
| Ridge Height<br>Calculated from main floor line                        | 19' 1"       |
| Default Construction Stats<br>Stats are unique to the individual plan. |              |
| Foundation Type                                                        | Slab         |
| Exterior Wall Construction                                             | 2x6          |
| Roof Pitches                                                           | Flat         |
| Main Wall Height                                                       | 16'          |

## **Plan Description**

This stunning modern style garage plan offers a spacious 3047 sq ft of garage space, perfect for housing a collection of cars or serving as a workshop. The high 15' ceilings allow for plenty of room to maneuver and accommodate larger vehicles or equipment. In addition to the ample garage space, this plan also includes 1000 sq ft of finished living space, perfect for use as a guest suite, home office, or recreation room. The open floor plan of the living space includes a kitchenette, an office, a bathroom, and plenty of room for comfortable furniture and activities. The sleek, modern design of this garage plan is sure to impress, making it a desirable addition to any property.