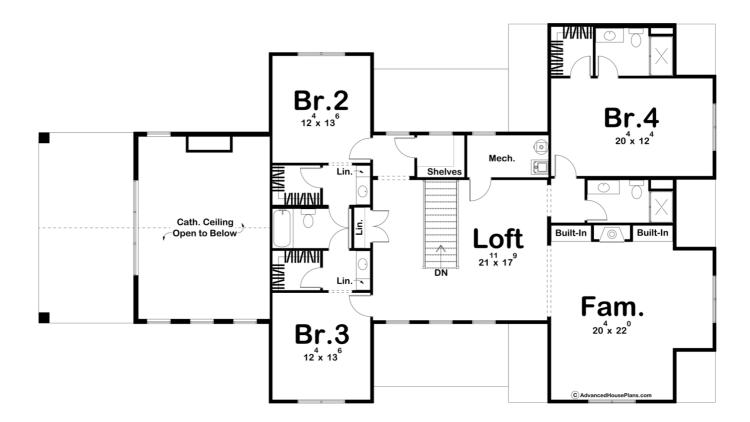

## **Construction Specs**

| Layout                                          |              |
|-------------------------------------------------|--------------|
| Bedrooms                                        | 4            |
| Bathrooms                                       | 5            |
| Garage Bays                                     | 2            |
| Square Footage                                  |              |
| Main Level                                      | 1874 Sq. Ft. |
| Second Level                                    | 1893 Sq. Ft. |
| Covered Area                                    | 832 Sq. Ft.  |
| Garage                                          | 753 Sq. Ft.  |
| Total Finished Area                             | 3767 Sq. Ft. |
| Exterior Dimensions                             |              |
| Width                                           | 85' 0"       |
| Depth                                           | 47' 8"       |
| Ridge Height<br>Calculated from main floor line | 27' 0"       |

## **Plan Description**

This Barndominium style house plan boasts 3767 square feet, 4 bedrooms, and 5 bathrooms. The exterior of the home has a gorgeous contrast of stone, board and batten siding, as well as wood and dark metal accents, giving a gorgeous modern farmhouse turned barndominium. There are several areas on the outside of the home for covered porches, perfect for enjoying a cup of coffee or glass of wine at the end of the day.Inside the home is a beautiful open concept space. An entryway welcomes you straight into the kitchen, complete with the great room and dining room areas. An office space can be found right off the kitchen, as well as a large walk-in pantry.Around the corner is where a powder bath, laundry room, and master suite can be found. This includes a large walk-in closet as well as a private bathroom with double vanities and separate shower and toilet areas.Upstairs is where the additional bedrooms can be found, each with their own walk-in closet. Bedrooms 2 and 3 share a Jack-n-Jill bathroom, while bedroom 4 has its own. An additional loft, family room and guest bathroom can be found up here as well.