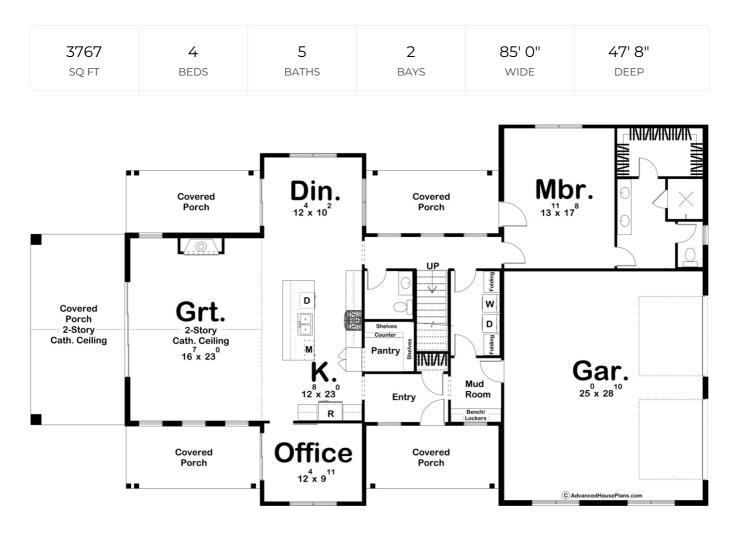

## **Construction Specs**

| Layout                                          |              |
|-------------------------------------------------|--------------|
| Bedrooms                                        | 4            |
| Bathrooms                                       | 5            |
| Garage Bays                                     | 2            |
| Square Footage                                  |              |
| Main Level                                      | 1874 Sq. Ft. |
| Second Level                                    | 1893 Sq. Ft. |
| Covered Area                                    | 832 Sq. Ft.  |
| Garage                                          | 753 Sq. Ft.  |
| Total Finished Area                             | 3767 Sq. Ft. |
| Exterior Dimensions                             |              |
| Width                                           | 85' 0"       |
| Depth                                           | 47' 8"       |
| Ridge Height<br>Calculated from main floor line | 27' 0"       |

## **Plan Description**

This Barndominium style house plan boasts 3767 square feet, 4 bedrooms, and 5 bathrooms. The exterior of the home has a gorgeous contrast of stone, board and batten siding, as well as wood and dark metal accents, giving a gorgeous modern farmhouse turned barndominium. There are several areas on the outside of the home for covered porches, perfect for enjoying a cup of coffee or glass of wine at the end of the day.Inside the home is a beautiful open concept space. An entryway welcomes you straight into the kitchen, complete with the great room and dining room areas. An office space can be found right off the kitchen, as well as a large walk-in pantry.Around the corner is where a powder bath, laundry room, and master suite can be found. This includes a large walk-in closet as well as a private bathroom with double vanities and separate shower and toilet areas.Upstairs is where the additional bedrooms can be found, each with their own walk-in closet. Bedrooms 2 and 3 share a Jack-n-Jill bathroom, while bedroom 4 has its own. An additional loft, family room and guest bathroom can be found up here as well.