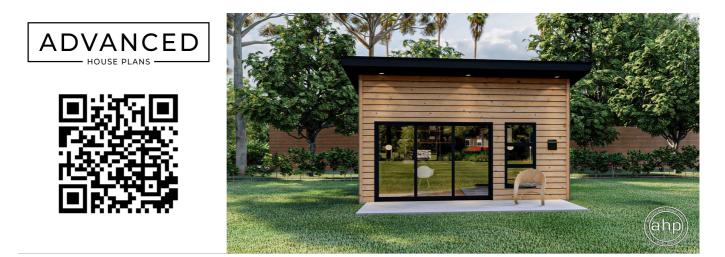

## **Plan Description**

Separate your home-life and work-life with the Gunner Backyard Office. The Gunner has a modern look with its cedar siding and single-sloped roof. Its 9' ceiling height makes the office feel massive inside.