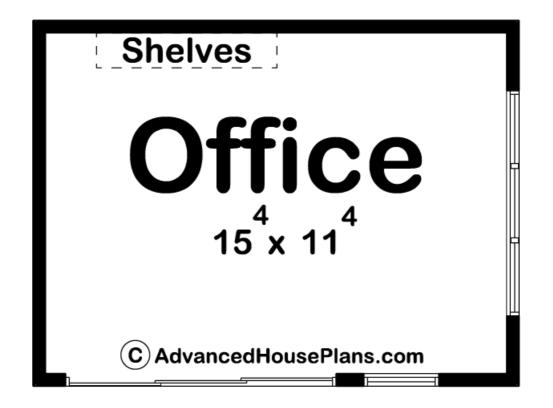

## 29868 - Gunner Data Sheet

| 192   | 0    | 0     | 0    | 16' 0" | 12' 0" |  |
|-------|------|-------|------|--------|--------|--|
| SQ FT | BEDS | BATHS | BAYS | WIDE   | DEEP   |  |

## **Construction Specs**

Layout

**Square Footage** 

| Main Level                                                             | 192 Sq. Ft.  |  |  |  |  |
|------------------------------------------------------------------------|--------------|--|--|--|--|
| Total Finished Area                                                    | 192 Sq. Ft.  |  |  |  |  |
| Exterior Dimensions                                                    |              |  |  |  |  |
| Width                                                                  | 16' O"       |  |  |  |  |
| Depth                                                                  | 12' 0"       |  |  |  |  |
| Default Construction Stats<br>Stats are unique to the individual plan. |              |  |  |  |  |
| Foundation Type                                                        | Slab         |  |  |  |  |
| Exterior Wall Construction                                             | 2x4          |  |  |  |  |
| Roof Pitches                                                           | 2/12 Primary |  |  |  |  |
| Main Wall Height                                                       | 9'           |  |  |  |  |