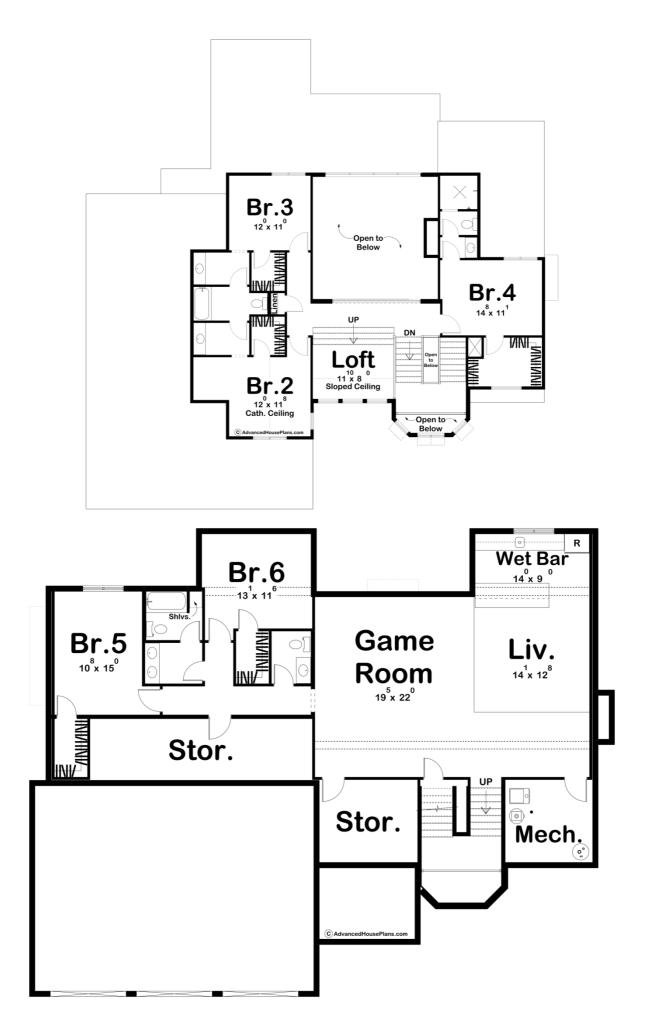

## **Plan Description**

Shake siding with European accents give this family-friendly 1.5-story house plan a beautiful modern cottage look. Grand impressions are made on the inside, beneath the great room's 2-story-high ceiling. The great room, with views to the rear through a covered patio, is warmed by a beautiful fireplace that is flanked by built-in bookshelves. The kitchen, open to the dining area, boasts generous counter space, a work island, and walk-in pantry. The home's 3-car garage is accessed from the kitchen through a mudroom/utility area, complete with laundry, powder bath, and bench/lockers. A home office is tucked away on the left side of the home. The master suite rests quietly away from the hustle and bustle of the main-floor living areas. Its bath is well appointed with his and her vanities, compartmented toilet, spacious shower and roomy walk-in closet with built-in dressing seat. Upstairs, the three secondary bedrooms enjoy their own privacy. Bedrooms 3 and 4 each include a walk-in closet. Bedrooms 2 and 3 share a Jack-n- Jill bath with compartmented toilet and tub. Bedroom 4 benefits from access to its own bath. Additional intriguing points of this house plan include views from the second-story loft to the great room, as well as open views above and below from the U-shaped stairway.An optional finished basement

adds 1526 sq ft to the house and includes 2 additional bedrooms, a wet bar, a game room, a living room, and ample storage.