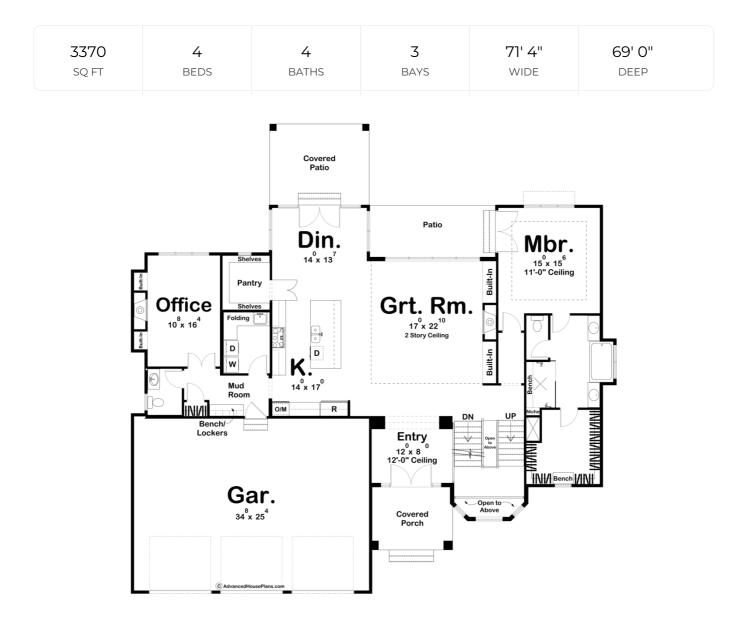

## 30100 - Griffith Creek Data Sheet

**Construction Specs** 

| Layout                                                                 |                              |
|------------------------------------------------------------------------|------------------------------|
| Bedrooms                                                               | 4                            |
| Bathrooms                                                              | 4                            |
| Garage Bays                                                            | 3                            |
| Square Footage                                                         |                              |
| Main Level                                                             | 2230 Sq. Ft.                 |
| Second Level                                                           | 1140 Sq. Ft.                 |
| Garage                                                                 | 908 Sq. Ft.                  |
| Total Finished Area                                                    | 3370 Sq. Ft.                 |
| Exterior Dimensions                                                    |                              |
| Width                                                                  | 71' 4"                       |
| Depth                                                                  | 69' 0"                       |
| Ridge Height<br>Calculated from main floor line                        | 33' 0"                       |
| Default Construction Stats<br>Stats are unique to the individual plan. |                              |
| Foundation Type                                                        | Basement                     |
| Exterior Wall Construction                                             | 2x4                          |
| Roof Pitches                                                           | 8/12 Primary, 4/12 Secondary |
| Foundation Wall Height                                                 | 9'                           |
| Main Wall Height                                                       | 10'                          |
| Second Wall Height                                                     | 8'                           |

## **Plan Description**

Shake siding with European accents give this family-friendly 1.5-story house plan a beautiful modern cottage look. Grand impressions are made on the inside, beneath the great room's 2-story-high ceiling. The great room, with views to the rear through a covered patio, is warmed by a beautiful fireplace that is flanked by built-in bookshelves. The kitchen, open to the dining area, boasts generous counter space, a work island, and walk-in pantry. The home's 3-car garage is accessed from the kitchen through a mudroom/utility area, complete with laundry, powder bath, and bench/lockers. A home office is tucked away on the left side of the home. The master suite rests quietly away from the hustle and bustle of the main-floor living areas. Its bath is well appointed with his and her vanities, compartmented toilet, spacious shower and roomy walk-in closet with built-in dressing seat. Upstairs, the three secondary bedrooms enjoy their own privacy. Bedrooms 3 and 4 each include a walk-in closet. Bedrooms 2 and 3 share a Jack-n- Jill bath with compartmented toilet and tub. Bedroom 4 benefits from access to its own bath. Additional intriguing points of this house plan include views from the second-story loft to the great room, as well as open views above and below from the U-shaped stairway.An optional finished basement