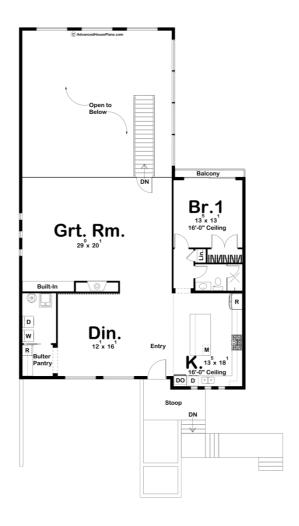

## **Plan Description**

The sleek, modern design of this home is sure to impress, making it every car-lovers dream. This apartment garage includes 1797 square feet of living space on the main floor and 2828 square feet of garage space below. Entering on the main floor, you will be greeted by an open concept. The full kitchen on the right, and a large dining on the left. A butlers pantry and laundry room are also on this side of the home. Step in a bit further and you will find a hall bath along with a bedroom that has a large slider door and a balcony. Back in the main living space is a fireplace with built-ins on one side. The ultimate focus of this great room is the large glass wall that overlooks the showroom. Stairs connecting the great room to the garage below are closed off by a glass door. Below is 2828 square feet of garage space. The large walkout windows help bring in plenty of natural light to show off your most prized possessions.