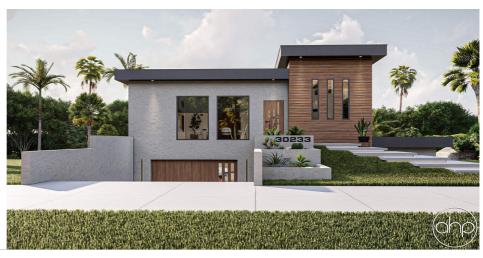

## **Plan Description**

The sleek, modern design of this home is sure to impress, making it every car-lovers dream. This apartment garage includes 1797 square feet of living space on the main floor and 2828 square feet of garage space below. Entering on the main floor, you will be greeted by an open concept. The full kitchen on the right, and a large dining on the left. A butlers pantry and laundry room are also on this side of the home. Step in a bit further and you will find a hall bath along with a bedroom that has a large slider door and a balcony. Back in the main living space is a fireplace with built-ins on one side. The ultimate focus of this great room is the large glass wall that overlooks the showroom. Stairs connecting the great room to the garage below are closed off by a glass door. Below is 2828 square feet of garage space. The large walkout windows help bring in plenty of natural light to show off your most prized possessions.