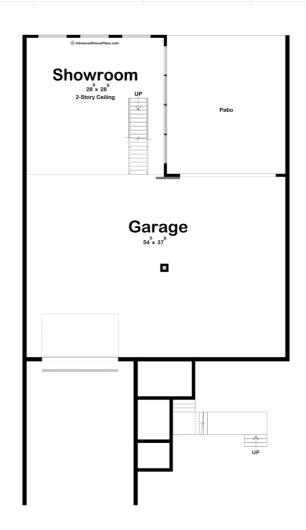

## **Plan Description**

The sleek, modern design of this home is sure to impress, making it every car-lovers dream. This apartment garage includes 1797 square feet of living space on the main floor and 2828 square feet of garage space below. Entering on the main floor, you will be greeted by an open concept. The full kitchen on the right, and a large dining on the left. A butlers pantry and laundry room are also on this side of the home. Step in a bit further and you will find a hall bath along with a bedroom that has a large slider door and a balcony. Back in the main living space is a fireplace with built-ins on one side. The ultimate focus of this great room is the large glass wall that overlooks the showroom. Stairs connecting the great room to the garage below are closed off by a glass door. Below is 2828 square feet of garage space. The large walkout windows help bring in plenty of natural light to show off your most prized possessions.