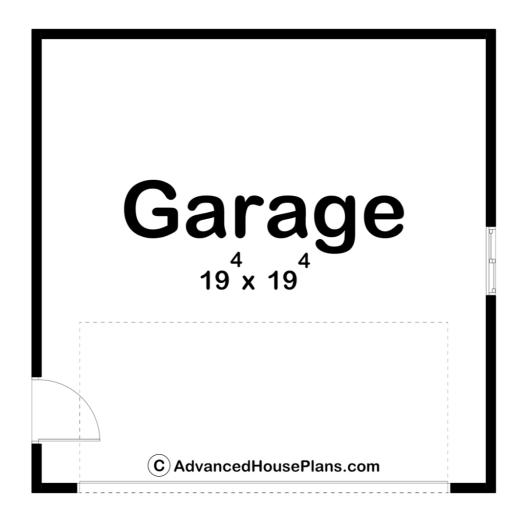

## 30064 - Gretta Data Sheet

| 0     | 0    | 0     | 2    | 20' 0" | 20' 0" |  |
|-------|------|-------|------|--------|--------|--|
| SQ FT | BEDS | BATHS | BAYS | WIDE   | DEEP   |  |

## **Construction Specs**

Layout

Garage Bays 2

| are Footage                                                         |              |  |  |
|---------------------------------------------------------------------|--------------|--|--|
| Garage                                                              | 400 Sq. Ft.  |  |  |
| Exterior Dimensions                                                 |              |  |  |
| Width                                                               | 20' 0"       |  |  |
| Depth                                                               | 20' 0"       |  |  |
| Ridge Height  Calculated from main floor line                       | 12' O"       |  |  |
| Default Construction Stats Stats are unique to the individual plan. |              |  |  |
| Foundation Type                                                     | Slab         |  |  |
| Exterior Wall Construction                                          | 2x4          |  |  |
| Roof Pitches                                                        | 4/12 Primary |  |  |
| Main Wall Height                                                    | 8'           |  |  |

## **Plan Description**

This is a single story traditional style garage plan built on a slab foundation. The floor plan has ample room for two cars or would make a great stand-alone workshop. A person door is located on the side for easy access.