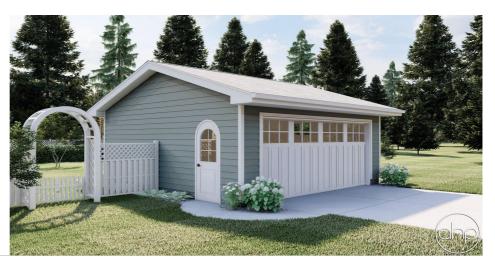

## 30064 - Gretta Data Sheet

| 0     | 0    | 0     | 2    | 20' 0" | 20' 0" |  |
|-------|------|-------|------|--------|--------|--|
| SQ FT | BEDS | BATHS | BAYS | WIDE   | DEEP   |  |

## **Construction Specs**

Layout

Garage Bays 2

| are Footage                                                         |              |  |  |
|---------------------------------------------------------------------|--------------|--|--|
| Garage                                                              | 400 Sq. Ft.  |  |  |
| Exterior Dimensions                                                 |              |  |  |
| Width                                                               | 20' 0"       |  |  |
| Depth                                                               | 20' 0"       |  |  |
| Ridge Height  Calculated from main floor line                       | 12' O"       |  |  |
| Default Construction Stats Stats are unique to the individual plan. |              |  |  |
| Foundation Type                                                     | Slab         |  |  |
| Exterior Wall Construction                                          | 2x4          |  |  |
| Roof Pitches                                                        | 4/12 Primary |  |  |
| Main Wall Height                                                    | 8'           |  |  |

## **Plan Description**

This is a single story traditional style garage plan built on a slab foundation. The floor plan has ample room for two cars or would make a great stand-alone workshop. A person door is located on the side for easy access.