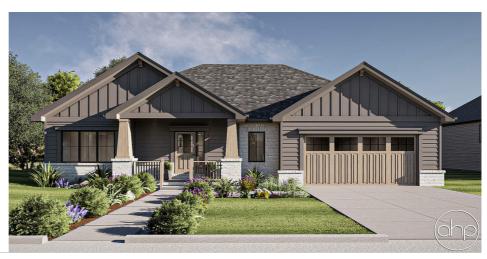

## **Plan Description**

Greenwood Cottage is a charming cottage-style ranch house plan with a handsome front face and a functional floor plan. Take a closer look! The plan features a large 10' ceiling great room with a fireplace and built-in bookshelves. The Master Suite has a corner whirlpool tub and separate shower, with his and her vanities. The garage is generously sized to allow for some extra room for bigger vehicles or some always-handy storage.