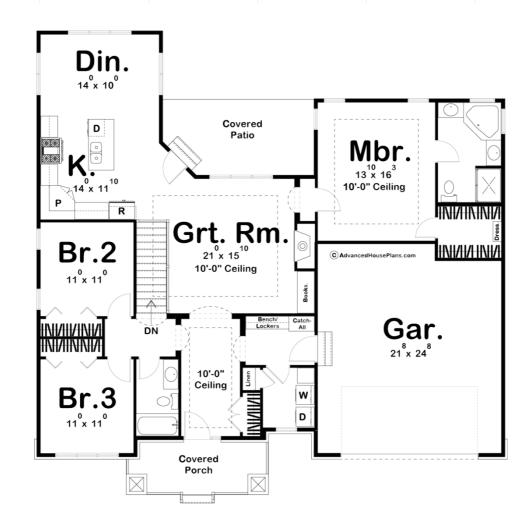

## **Plan Description**

Greenwood Cottage is a charming cottage-style ranch house plan with a handsome front face and a functional floor plan. Take a closer look! The plan features a large 10' ceiling great room with a fireplace and built-in bookshelves. The Master Suite has a corner whirlpool tub and separate shower, with his and her vanities. The garage is generously sized to allow for some extra room for bigger vehicles or some always-handy storage.