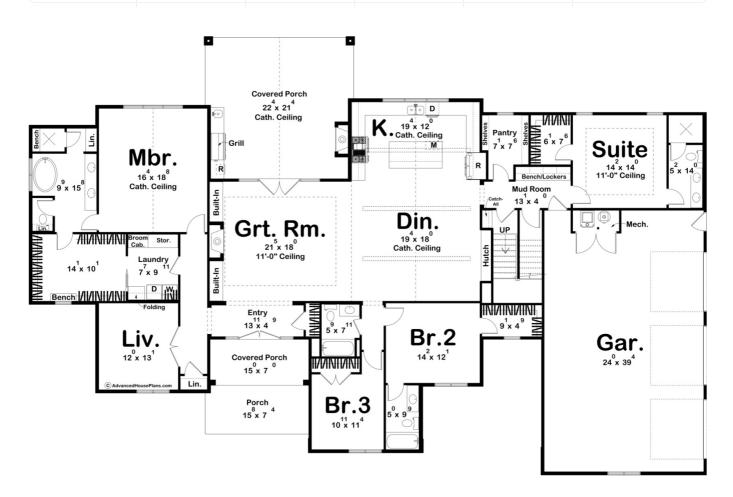

## **Plan Description**

This stunning, one-story modern cottage home exudes charm and sophistication with its dark exterior, high roof pitches, and a blend of thinset stone and board and batten siding. The inviting front covered porch welcomes you into an open floor plan designed for comfortable living and entertaining. Upon entering, you are greeted by the expansive great room which is perfect for family gatherings and relaxation. Adjacent to the great room is the dining area which seamlessly integrates with the large, U-shaped kitchen, both of which boast soaring cathedral ceilings. Additionally, there is a separate living room offering extra space for more intimate or private settings. The house features a luxurious guest suite complete with its own bathroom and a spacious walk-in closet, providing a private retreat for visitors. Step outside to the rear covered porch, where you will find a built-in outdoor kitchen, ideal for all fresco dining and entertaining. For those in need of extra space, the upstairs leads to an unfinished bonus area, offering endless possibilities for future customization and expansion. This additional space offers 651 sq ft. This modern cottage home blends style and functionality, creating a perfect home for both everyday living and special occasions.