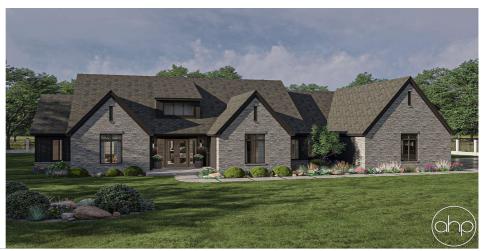

## **Plan Description**

This stunning, one-story modern cottage home exudes charm and sophistication with its dark exterior, high roof pitches, and a blend of thinset stone and board and batten siding. The inviting front covered porch welcomes you into an open floor plan designed for comfortable living and entertaining. Upon entering, you are greeted by the expansive great room which is perfect for family gatherings and relaxation. Adjacent to the great room is the dining area which seamlessly integrates with the large, U-shaped kitchen, both of which boast soaring cathedral ceilings. Additionally, there is a separate living room offering extra space for more intimate or private settings. The house features a luxurious guest suite complete with its own bathroom and a spacious walk-in closet, providing a private retreat for visitors. Step outside to the rear covered porch, where you will find a built-in outdoor kitchen, ideal for all fresco dining and entertaining. For those in need of extra space, the upstairs leads to an unfinished bonus area, offering endless possibilities for future customization and expansion. This additional space offers 651 sq ft. This modern cottage home blends style and functionality, creating a perfect home for both everyday living and special occasions.