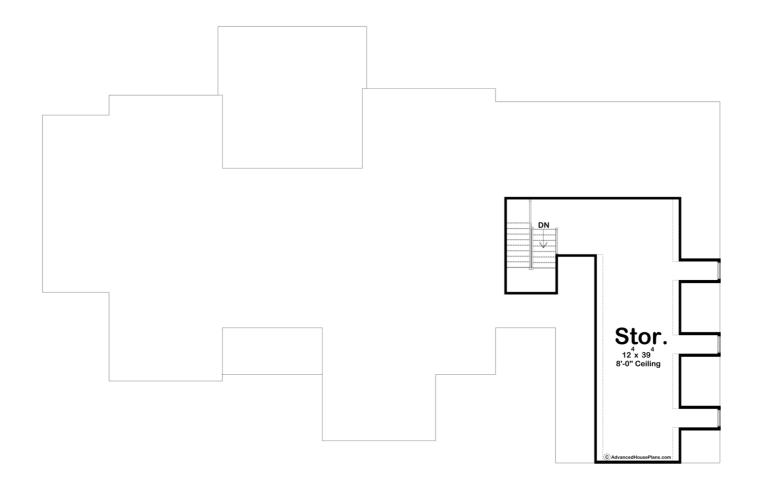

## **Plan Description**

This stunning, one-story modern cottage home exudes charm and sophistication with its dark exterior, high roof pitches, and a blend of thinset stone and board and batten siding. The inviting front covered porch welcomes you into an open floor plan designed for comfortable living and entertaining. Upon entering, you are greeted by the expansive great room which is perfect for family gatherings and relaxation. Adjacent to the great room is the dining area which seamlessly integrates with the large, U-shaped kitchen, both of which boast soaring cathedral ceilings. Additionally, there is a separate living room offering extra space for more intimate or private settings. The house features a luxurious guest suite complete with its own bathroom and a spacious walk-in closet, providing a private retreat for visitors. Step outside to the rear covered porch, where you will find a built-in outdoor kitchen, ideal for all fresco dining and entertaining. For those in need of extra space, the upstairs leads to an unfinished bonus area, offering endless possibilities for future customization and expansion. This additional space offers 651 sq ft. This modern cottage home blends style and functionality, creating a perfect home for both everyday living and special occasions.