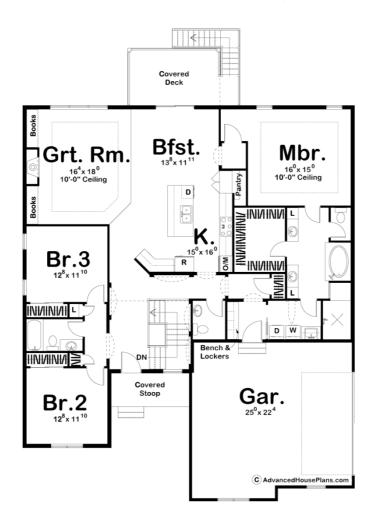

## **Plan Description**

Features include:\* 2 car side entry garage\* A generous Master suite offers a walk-in shower, whirlpool tub and an expansive closet \* The large kitchen offers plenty of storage and open entertaining with views into the Great Room \* The Mud Room features a bench and locker set