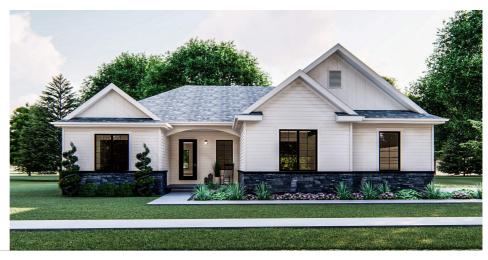

## **Plan Description**

Features include:\* 2 car side entry garage\* A generous Master suite offers a walk-in shower, whirlpool tub and an expansive closet \* The large kitchen offers plenty of storage and open entertaining with views into the Great Room \* The Mud Room features a bench and locker set