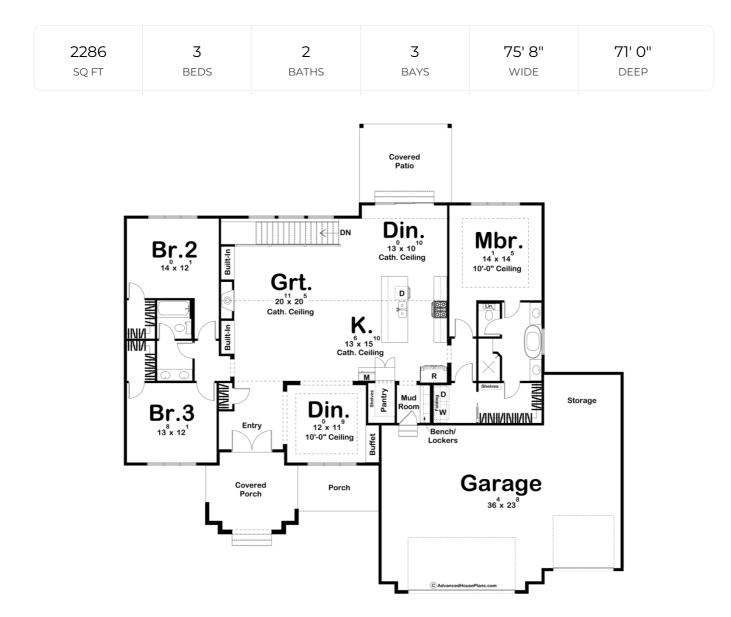

## **Construction Specs**

Layout

Bedrooms

| Bathrooms                                                              | 2                                   |
|------------------------------------------------------------------------|-------------------------------------|
| Garage Bays                                                            | 3                                   |
| Square Footage                                                         |                                     |
| Main Level                                                             | 2286 Sq. Ft.                        |
| Covered Area                                                           | 414 Sq. Ft.                         |
| Garage                                                                 | 985 Sq. Ft.                         |
| Total Finished Area                                                    | 2286 Sq. Ft.                        |
| Exterior Dimensions                                                    |                                     |
| Width                                                                  | 75' 8"                              |
| Depth                                                                  | 71' 0"                              |
| Ridge Height<br>Calculated from main floor line                        | 22' 4"                              |
| Default Construction Stats<br>Stats are unique to the individual plan. |                                     |
| Foundation Type                                                        | Basement                            |
| Exterior Wall Construction                                             | 2x4                                 |
| Roof Pitches                                                           | Primary 8/12, Secondary 10/12, 4/12 |
| Main Wall Height                                                       | 9'                                  |

## **Plan Description**

The Green River plan is a simple Modern Farmhouse with board & batten siding and a pop of thinset brick. Entering from the garage, there is a mudroom with bench & lockers. Stepping in further, you will find the large kitchen with an oversized island. This plan includes a formal dining space and a dinette. The great room has a cathedral ceiling and a built in fireplace with cabinets beside it. There are three bedrooms on the main floor. Two of them share a hall bath. The master bedroom has it's own bath that connects the walk-in closet to the laundry room. The optional finished basement provides an extra 1549 square feet of finished space and 559 square feet of storage. The basement opens up into a large family room with a fireplace. There is an exercise room along with a wet bar. The finished basement also provides two additional bedrooms and a bath. This plan could easily be turned into a slab or crawlspace foundation by removing the stairs and having a larger great room.