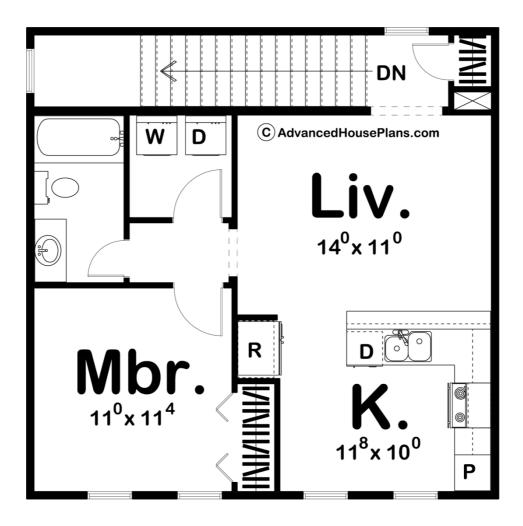

## 29020 - Greeley Data Sheet

| <b>603</b><br>SQ FT                              | <b>]</b><br>BEDS | <b>]</b><br>BATHS | 2<br>BAYS      | <b>26' 0''</b><br>WIDE | <b>26' 0''</b><br>DEEP |  |
|--------------------------------------------------|------------------|-------------------|----------------|------------------------|------------------------|--|
|                                                  | UP               |                   |                |                        |                        |  |
|                                                  |                  |                   | HousePlans.com |                        |                        |  |
| <b>Gar.</b><br>25 <sup>4</sup> × 21 <sup>0</sup> |                  |                   |                |                        |                        |  |
|                                                  |                  |                   |                |                        |                        |  |

## **Construction Specs**

| Layout                                          |             |
|-------------------------------------------------|-------------|
| Bedrooms                                        | 1           |
| Bathrooms                                       | 1           |
| Garage Bays                                     | 2           |
| Square Footage                                  |             |
| Second Level                                    | 603 Sq. Ft. |
| Garage                                          | 573 Sq. Ft. |
| Total Finished Area                             | 603 Sq. Ft. |
| Exterior Dimensions                             |             |
| Width                                           | 26' 0"      |
| Depth                                           | 26' 0"      |
| Ridge Height<br>Calculated from main floor line | 29' 0"      |
| Default Construction Stats                      |             |

## **Plan Description**

This is a 2 story English Tudor with an apartment on the second level, above the parking stalls. There is an open kitchen and dining area and a spacious master. It is a 2 car garage.