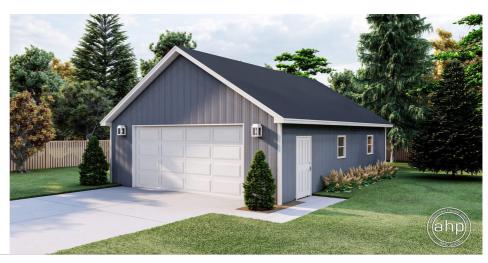

## 29945 - Grayson Data Sheet

| 0     | 0    | 0     | 2    | 24' 0" | 32' 0" |  |
|-------|------|-------|------|--------|--------|--|
| SQ FT | BEDS | BATHS | BAYS | WIDE   | DEEP   |  |

## **Construction Specs**

| Layout                                                              |             |
|---------------------------------------------------------------------|-------------|
| Garage Bays                                                         | 2           |
| Square Footage                                                      |             |
| Garage                                                              | 768 Sq. Ft. |
| Exterior Dimensions                                                 |             |
| Width                                                               | 24' 0"      |
| Depth                                                               | 32' 0"      |
| Default Construction Stats Stats are unique to the individual plan. |             |
| Foundation Type                                                     | Slab        |
| Exterior Wall Construction                                          | 2x4         |
| Main Wall Height                                                    | 9'          |

## **Plan Description**

The Grayson plan is an amazing 2 car detached garage with an attic space. The attic space head height is 6' 6". The floor plan would also work as a stand-alone workshop. A person door is located on the side for

| easy access. This is the ultimate garage/workshop/storage building. |  |  |  |  |  |  |  |
|---------------------------------------------------------------------|--|--|--|--|--|--|--|
|                                                                     |  |  |  |  |  |  |  |
|                                                                     |  |  |  |  |  |  |  |
|                                                                     |  |  |  |  |  |  |  |
|                                                                     |  |  |  |  |  |  |  |
|                                                                     |  |  |  |  |  |  |  |
|                                                                     |  |  |  |  |  |  |  |
|                                                                     |  |  |  |  |  |  |  |
|                                                                     |  |  |  |  |  |  |  |
|                                                                     |  |  |  |  |  |  |  |
|                                                                     |  |  |  |  |  |  |  |
|                                                                     |  |  |  |  |  |  |  |
|                                                                     |  |  |  |  |  |  |  |
|                                                                     |  |  |  |  |  |  |  |
|                                                                     |  |  |  |  |  |  |  |
|                                                                     |  |  |  |  |  |  |  |
|                                                                     |  |  |  |  |  |  |  |
|                                                                     |  |  |  |  |  |  |  |
|                                                                     |  |  |  |  |  |  |  |
|                                                                     |  |  |  |  |  |  |  |
|                                                                     |  |  |  |  |  |  |  |
|                                                                     |  |  |  |  |  |  |  |
|                                                                     |  |  |  |  |  |  |  |
|                                                                     |  |  |  |  |  |  |  |
|                                                                     |  |  |  |  |  |  |  |