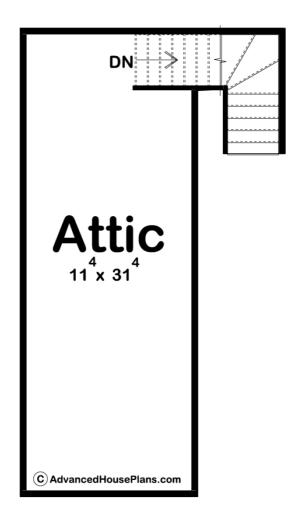

## **Plan Description**

The Grayson plan is an amazing 2 car detached garage with an attic space. The attic space head height is 6' 6". The floor plan would also work as a stand-alone workshop. A person door is located on the side for

| easy access. This is the ultimate garage/workshop/storage building. |  |  |  |  |  |  |  |
|---------------------------------------------------------------------|--|--|--|--|--|--|--|
|                                                                     |  |  |  |  |  |  |  |
|                                                                     |  |  |  |  |  |  |  |
|                                                                     |  |  |  |  |  |  |  |
|                                                                     |  |  |  |  |  |  |  |
|                                                                     |  |  |  |  |  |  |  |
|                                                                     |  |  |  |  |  |  |  |
|                                                                     |  |  |  |  |  |  |  |
|                                                                     |  |  |  |  |  |  |  |
|                                                                     |  |  |  |  |  |  |  |
|                                                                     |  |  |  |  |  |  |  |
|                                                                     |  |  |  |  |  |  |  |
|                                                                     |  |  |  |  |  |  |  |
|                                                                     |  |  |  |  |  |  |  |
|                                                                     |  |  |  |  |  |  |  |
|                                                                     |  |  |  |  |  |  |  |
|                                                                     |  |  |  |  |  |  |  |
|                                                                     |  |  |  |  |  |  |  |
|                                                                     |  |  |  |  |  |  |  |
|                                                                     |  |  |  |  |  |  |  |
|                                                                     |  |  |  |  |  |  |  |
|                                                                     |  |  |  |  |  |  |  |
|                                                                     |  |  |  |  |  |  |  |
|                                                                     |  |  |  |  |  |  |  |
|                                                                     |  |  |  |  |  |  |  |