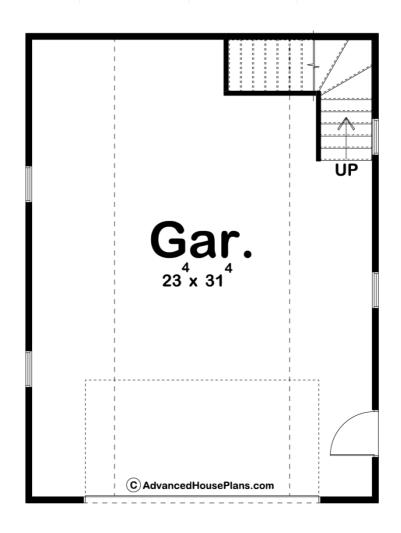

## **Construction Specs**

| Layout                                                              |             |
|---------------------------------------------------------------------|-------------|
| Garage Bays                                                         | 2           |
| Square Footage                                                      |             |
| Garage                                                              | 768 Sq. Ft. |
| Exterior Dimensions                                                 |             |
| Width                                                               | 24' 0"      |
| Depth                                                               | 32' 0"      |
| Default Construction Stats Stats are unique to the individual plan. |             |
| Foundation Type                                                     | Slab        |
| Exterior Wall Construction                                          | 2x4         |
| Main Wall Height                                                    | 9'          |

## **Plan Description**

The Grayson plan is an amazing 2 car detached garage with an attic space. The attic space head height is 6' 6". The floor plan would also work as a stand-alone workshop. A person door is located on the side for

| easy access. This is the ultimate garage/workshop/storage building. |  |  |  |  |  |  |  |
|---------------------------------------------------------------------|--|--|--|--|--|--|--|
|                                                                     |  |  |  |  |  |  |  |
|                                                                     |  |  |  |  |  |  |  |
|                                                                     |  |  |  |  |  |  |  |
|                                                                     |  |  |  |  |  |  |  |
|                                                                     |  |  |  |  |  |  |  |
|                                                                     |  |  |  |  |  |  |  |
|                                                                     |  |  |  |  |  |  |  |
|                                                                     |  |  |  |  |  |  |  |
|                                                                     |  |  |  |  |  |  |  |
|                                                                     |  |  |  |  |  |  |  |
|                                                                     |  |  |  |  |  |  |  |
|                                                                     |  |  |  |  |  |  |  |
|                                                                     |  |  |  |  |  |  |  |
|                                                                     |  |  |  |  |  |  |  |
|                                                                     |  |  |  |  |  |  |  |
|                                                                     |  |  |  |  |  |  |  |
|                                                                     |  |  |  |  |  |  |  |
|                                                                     |  |  |  |  |  |  |  |
|                                                                     |  |  |  |  |  |  |  |
|                                                                     |  |  |  |  |  |  |  |
|                                                                     |  |  |  |  |  |  |  |
|                                                                     |  |  |  |  |  |  |  |
|                                                                     |  |  |  |  |  |  |  |
|                                                                     |  |  |  |  |  |  |  |