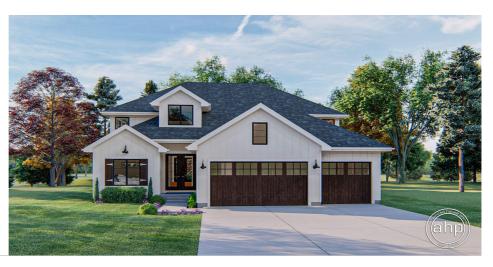

## Plan Description

Grant Park is a beautiful modern farmhouse style plan. The exterior mixes board and batten siding with wood accents. Just inside the home, you'll find yourself in a wonderful gallery looking into the great room. Just to the left of the entryway is a convenient home office that includes a sliding barn door. The great room is warmed by a fireplace that is flanked by built-in bookshelves and lets in lots of natural light through large windows to the back yard. The kitchen gives you ample counter space and includes a large working island and a walk-in pantry. The home's dining room leads to the back covered patio through a sliding glass door. Behind the kitchen tucked away for privacy is the stunning master suite. The master bath includes a large walk-in shower, a soaking tub, his/her vanities, and a massive walk-in closet that has access to the laundry room. Upstairs, you will find 4 bedrooms and a family room. The family room lies under a trayed ceiling with exposed beams and is warmed by its own fireplace that is flanked by built-in shelves. Each bedroom has its own walk-in closet. Bedrooms 2 and 3 share a Hollywood bathroom while bedrooms 4 and 5 share their own Hollywood bathroom. Back on the main level, the home's 3 car garage accesses the home through a convenient mudroom that includes a bench/lockers.