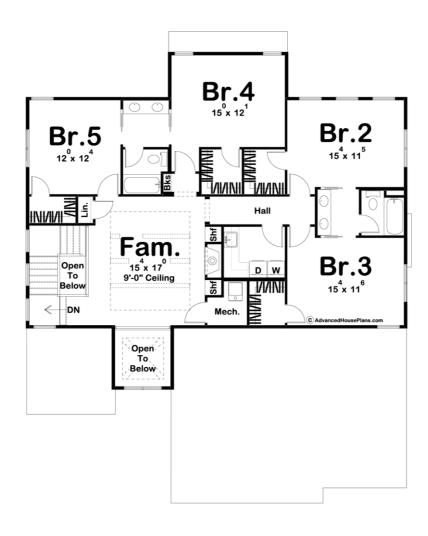

## Plan Description

Grant Park is a beautiful modern farmhouse style plan. The exterior mixes board and batten siding with wood accents. Just inside the home, you'll find yourself in a wonderful gallery looking into the great room. Just to the left of the entryway is a convenient home office that includes a sliding barn door. The great room is warmed by a fireplace that is flanked by built-in bookshelves and lets in lots of natural light through large windows to the back yard. The kitchen gives you ample counter space and includes a large working island and a walk-in pantry. The home's dining room leads to the back covered patio through a sliding glass door. Behind the kitchen tucked away for privacy is the stunning master suite. The master bath includes a large walk-in shower, a soaking tub, his/her vanities, and a massive walk-in closet that has access to the laundry room. Upstairs, you will find 4 bedrooms and a family room. The family room lies under a trayed ceiling with exposed beams and is warmed by its own fireplace that is flanked by built-in shelves. Each bedroom has its own walk-in closet. Bedrooms 2 and 3 share a Hollywood bathroom while bedrooms 4 and 5 share their own Hollywood bathroom. Back on the main level, the home's 3 car garage accesses the home through a convenient mudroom that includes a bench/lockers.