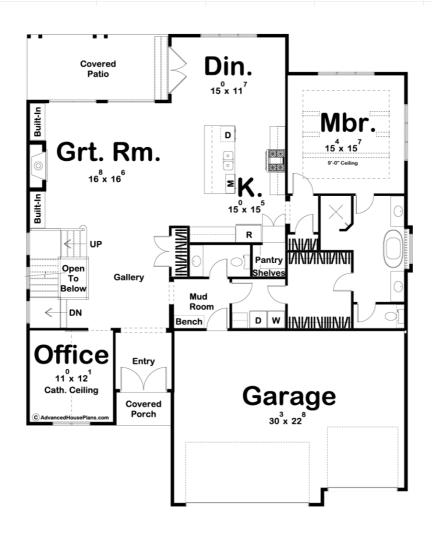

## Plan Description

Grant Park is a beautiful modern farmhouse style plan. The exterior mixes board and batten siding with wood accents. Just inside the home, you'll find yourself in a wonderful gallery looking into the great room. Just to the left of the entryway is a convenient home office that includes a sliding barn door. The great room is warmed by a fireplace that is flanked by built-in bookshelves and lets in lots of natural light through large windows to the back yard. The kitchen gives you ample counter space and includes a large working island and a walk-in pantry. The home's dining room leads to the back covered patio through a sliding glass door. Behind the kitchen tucked away for privacy is the stunning master suite. The master bath includes a large walk-in shower, a soaking tub, his/her vanities, and a massive walk-in closet that has access to the laundry room. Upstairs, you will find 4 bedrooms and a family room. The family room lies under a trayed ceiling with exposed beams and is warmed by its own fireplace that is flanked by built-in shelves. Each bedroom has its own walk-in closet. Bedrooms 2 and 3 share a Hollywood bathroom while bedrooms 4 and 5 share their own Hollywood bathroom. Back on the main level, the home's 3 car garage accesses the home through a convenient mudroom that includes a bench/lockers.