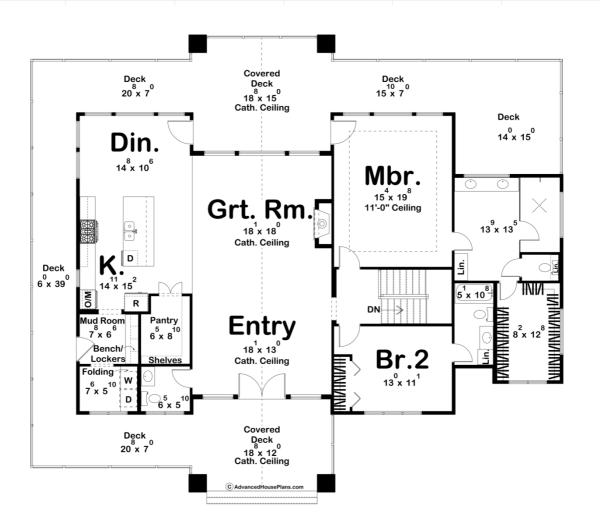

## 30342 - Granite Lake Data Sheet

| 2148  | 2    | 3     | 2    | 69' 0" | 59' 0" |  |
|-------|------|-------|------|--------|--------|--|
| SQ FT | BEDS | BATHS | BAYS | WIDE   | DEEP   |  |

## **Construction Specs**

| Layout                                        |              |
|-----------------------------------------------|--------------|
| Bedrooms                                      | 2            |
| Bathrooms                                     | 3            |
| Garage Bays                                   | 2            |
| Square Footage                                |              |
| Main Level                                    | 2148 Sq. Ft. |
| Covered Area                                  | 499 Sq. Ft.  |
| Garage                                        | 1139 Sq. Ft. |
| Total Finished Area                           | 2148 Sq. Ft. |
| Exterior Dimensions                           |              |
| Width                                         | 69' 0"       |
| Depth                                         | 59' 0"       |
| Ridge Height  Calculated from main floor line | 23' 10"      |

## **Plan Description**

Introducing the Granite Lake plan, where tranquility meets elegance in a harmonious blend of rustic charm and contemporary comfort. Nestled amidst the serene beauty of the lakeside, this picturesque retreat offers the perfect escape from the hustle and bustle of everyday life. As you approach the home, you're greeted by the inviting presence of a large wrap-around deck, providing ample space for outdoor relaxation and breathtaking views of the surrounding landscape. Whether you're sipping your morning coffee as the sun rises over the water or enjoying a leisurely evening barbecue with friends and family, this expansive deck is sure to be a favorite gathering spot. Stepping inside, you're immediately struck by the grandeur of the cathedral ceiling, creating a sense of openness and warmth throughout the living space. Natural light floods the interior, highlighting the impeccable craftsmanship and attention to detail found in every corner of the home. The heart of the house is the spacious living area, where cozy evenings by the fireplace seamlessly transition into lively gatherings with loved ones. The open-concept design flows effortlessly into the gourmet kitchen, featuring high-end appliances, custom cabinetry, and a large center island perfect for both meal preparation and casual dining. The master suite offers a serene sanctuary, complete with a luxurious en-suite bathroom and private access to the deck, allowing you to wake up to stunning views of the lake each morning. A second bedroom and two additional bathrooms ensure ample space for guests, while a flexible floor plan offers the option for a walkout basement, ideal for a home office, recreation room, or additional living quarters. Whether you're seeking a quiet weekend retreat or a year-round residence, this house offers the perfect blend of luxury and tranquility, creating a timeless oasis where memories are made and cherished for years to come.