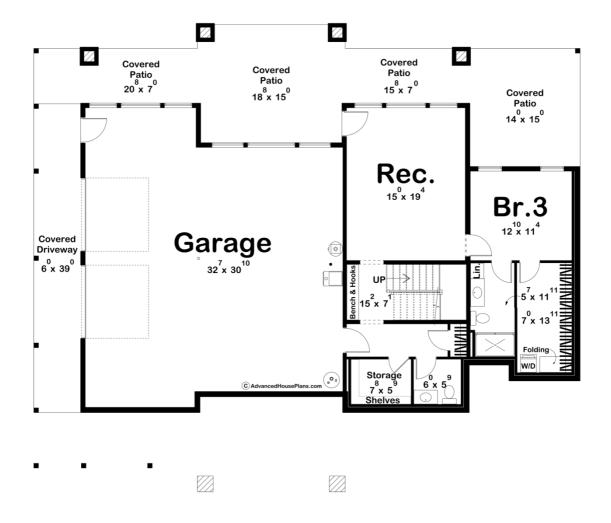

## 30342 - Granite Lake Data Sheet

| 2148  | 2    | 3     | 2    | 69' 0" | 59' 0" |  |
|-------|------|-------|------|--------|--------|--|
| SQ FT | BEDS | BATHS | BAYS | WIDE   | DEEP   |  |

## **Construction Specs**

| Layout                                        |              |
|-----------------------------------------------|--------------|
| Bedrooms                                      | 2            |
| Bathrooms                                     | 3            |
| Garage Bays                                   | 2            |
| Square Footage                                |              |
| Main Level                                    | 2148 Sq. Ft. |
| Covered Area                                  | 499 Sq. Ft.  |
| Garage                                        | 1139 Sq. Ft. |
| Total Finished Area                           | 2148 Sq. Ft. |
| Exterior Dimensions                           |              |
| Width                                         | 69' 0"       |
| Depth                                         | 59' 0"       |
| Ridge Height  Calculated from main floor line | 23' 10"      |

## **Plan Description**

Introducing the Granite Lake plan, where tranquility meets elegance in a harmonious blend of rustic charm and contemporary comfort. Nestled amidst the serene beauty of the lakeside, this picturesque retreat offers the perfect escape from the hustle and bustle of everyday life. As you approach the home, you're greeted by the inviting presence of a large wrap-around deck, providing ample space for outdoor relaxation and breathtaking views of the surrounding landscape. Whether you're sipping your morning coffee as the sun rises over the water or enjoying a leisurely evening barbecue with friends and family, this expansive deck is sure to be a favorite gathering spot. Stepping inside, you're immediately struck by the grandeur of the cathedral ceiling, creating a sense of openness and warmth throughout the living space. Natural light floods the interior, highlighting the impeccable craftsmanship and attention to detail found in every corner of the home. The heart of the house is the spacious living area, where cozy evenings by the fireplace seamlessly transition into lively gatherings with loved ones. The open-concept design flows effortlessly into the gourmet kitchen, featuring high-end appliances, custom cabinetry, and a large center island perfect for both meal preparation and casual dining. The master suite offers a serene sanctuary, complete with a luxurious en-suite bathroom and private access to the deck, allowing you to wake up to stunning views of the lake each morning. A second bedroom and two additional bathrooms ensure ample space for guests, while a flexible floor plan offers the option for a walkout basement, ideal for a home office, recreation room, or additional living quarters. Whether you're seeking a quiet weekend retreat or a year-round residence, this house offers the perfect blend of luxury and tranquility, creating a timeless oasis where memories are made and cherished for years to come.