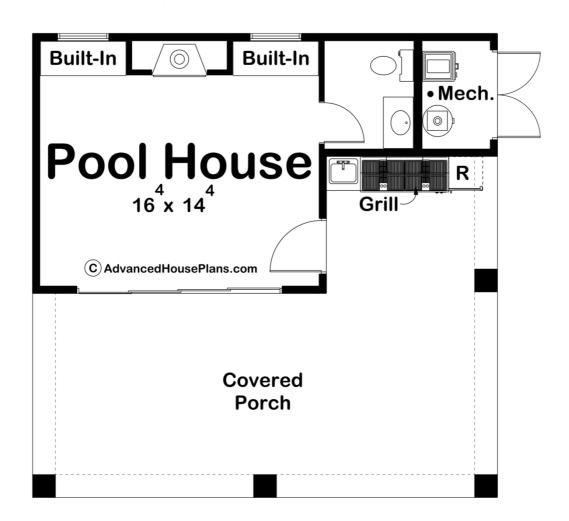

## **Construction Specs**

Layout

Bathrooms 1

| Square Footage                                                       |              |  |  |  |  |
|----------------------------------------------------------------------|--------------|--|--|--|--|
| Main Level                                                           | 295 Sq. Ft.  |  |  |  |  |
| Covered Area                                                         | 404 Sq. Ft.  |  |  |  |  |
| Total Finished Area                                                  | 295 Sq. Ft.  |  |  |  |  |
| Exterior Dimensions                                                  |              |  |  |  |  |
| Width                                                                | 27' 0"       |  |  |  |  |
| Depth                                                                | 27' 0"       |  |  |  |  |
| Default Construction Stats  Stats are unique to the individual plan. |              |  |  |  |  |
| Foundation Type                                                      | Slab         |  |  |  |  |
| Exterior Wall Construction                                           | 2x4          |  |  |  |  |
| Roof Pitches                                                         | 6/12 Primary |  |  |  |  |
| Main Wall Height                                                     | 9'           |  |  |  |  |

## **Plan Description**

The Granbury plan is a wonderful Modern Farmhouse style pool house. The exterior features board and batten siding and a standing seam metal roof. A large, covered porch provides a great place to relax after a day of swimming. An amazing outdoor kitchen with a vent hood is accessible under the covered porch. Inside the pool house, a cozy fireplace is flanked by built-in bookshelves. The main interior area opens up to the covered porch through a large sliding glass door. A bathroom can be found off the right side of the interior area.