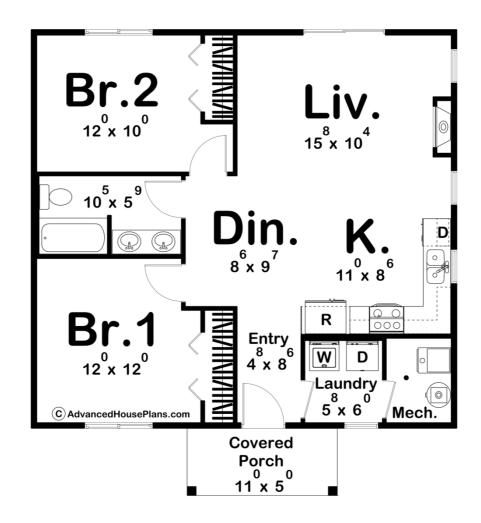

## **Construction Specs**

Layout

Bathrooms 1

| Square Footage                                                      |                              |
|---------------------------------------------------------------------|------------------------------|
| Main Level                                                          | 866 Sq. Ft.                  |
| Covered Area                                                        | 55 Sq. Ft.                   |
| Total Finished Area                                                 | 866 Sq. Ft.                  |
| Exterior Dimensions                                                 |                              |
| Width                                                               | 31' 0"                       |
| Depth                                                               | 34' 0"                       |
| Ridge Height  Calculated from main floor line                       | 19' 4"                       |
| Default Construction Stats Stats are unique to the individual plan. |                              |
| Foundation Type                                                     | Slab                         |
| Exterior Wall Construction                                          | 2x4                          |
| Roof Pitches                                                        | Primary 8/12, Secondary 6/12 |
| Main Wall Height                                                    | 9'                           |

## **Plan Description**

Escape to a charming traditional ADU (Accessory Dwelling Unit) nestled in nature, offering a cozy retreat with two bedrooms and one bathroom. As you approach, a small covered porch welcomes you, providing a quaint outdoor space to relax and enjoy the surroundings. Step inside to discover a warm and inviting living room centered around a fireplace, perfect for cozy evenings by the fire. The front of the ADU is adorned with charming shutters, adding character and a touch of classic appeal to this idyllic woodland retreat. Ideal for embracing a simpler lifestyle surrounded by the beauty of the outdoors, this traditional ADU promises comfort and serenity in every season.