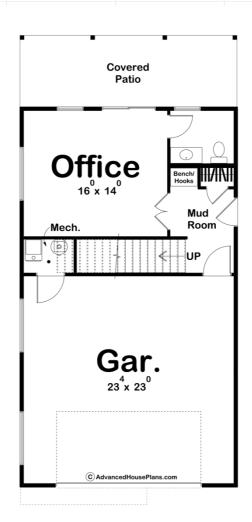

## **Plan Description**

The Goodwin plan is a modern style carriage house that boasts 1422 square feet, 2 beds and 2 baths. The exterior of this home is unique with mixtures of board and batten siding, stone, and vinyl siding. The glass garage and color combination gives this plan a modern feel, while also providing hints of a modern farmhouse. Heading in through the two car garage welcomes you to a mudroom as well as an office and powder bath. This area is perfect for those who work from home and want a space away from their living quarters while not having to travel. Head upstairs to find the additional living space, including the great room, kitchen, a bathroom, and two bedrooms. A walk-in pantry and laundry room can also be found here, as well as a beautiful island in the kitchen and a walk-in closet in the master bedroom.