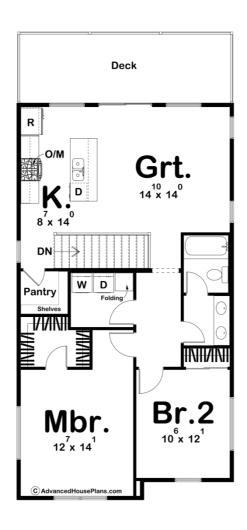

## **Plan Description**

The Goodwin plan is a modern style carriage house that boasts 1422 square feet, 2 beds and 2 baths. The exterior of this home is unique with mixtures of board and batten siding, stone, and vinyl siding. The glass garage and color combination gives this plan a modern feel, while also providing hints of a modern farmhouse. Heading in through the two car garage welcomes you to a mudroom as well as an office and powder bath. This area is perfect for those who work from home and want a space away from their living quarters while not having to travel. Head upstairs to find the additional living space, including the great room, kitchen, a bathroom, and two bedrooms. A walk-in pantry and laundry room can also be found here, as well as a beautiful island in the kitchen and a walk-in closet in the master bedroom.