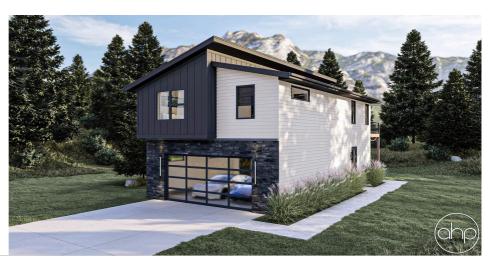

## **Plan Description**

The Goodwin plan is a modern style carriage house that boasts 1422 square feet, 2 beds and 2 baths. The exterior of this home is unique with mixtures of board and batten siding, stone, and vinyl siding. The glass garage and color combination gives this plan a modern feel, while also providing hints of a modern farmhouse. Heading in through the two car garage welcomes you to a mudroom as well as an office and powder bath. This area is perfect for those who work from home and want a space away from their living quarters while not having to travel. Head upstairs to find the additional living space, including the great room, kitchen, a bathroom, and two bedrooms. A walk-in pantry and laundry room can also be found here, as well as a beautiful island in the kitchen and a walk-in closet in the master bedroom.