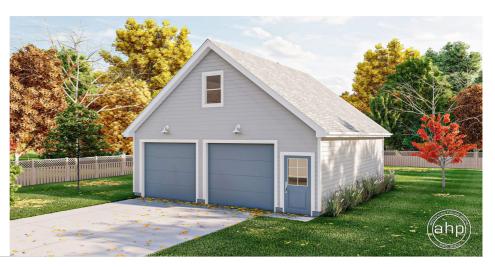

## **Plan Description**

This is a traditional style garage plan built on a slab foundation. The floor plan has ample room for 2 cars or would work as a stand-alone workshop. A person door is located on the front for easy access. The Goodwater also includes an attic space above with windows in each gable to allow for natural light and fresh air. Job built stairs make this attic easy to access instead of using a pull down hatch. The attic is 313 sq. ft. of unfinished space. This is the ultimate garage/workshop/storage building.