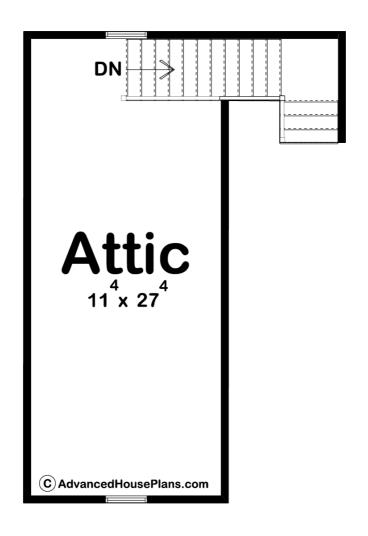

## **Plan Description**

This is a traditional style garage plan built on a slab foundation. The floor plan has ample room for 2 cars or would work as a stand-alone workshop. A person door is located on the front for easy access. The Goodwater also includes an attic space above with windows in each gable to allow for natural light and fresh air. Job built stairs make this attic easy to access instead of using a pull down hatch. The attic is 313 sq. ft. of unfinished space. This is the ultimate garage/workshop/storage building.