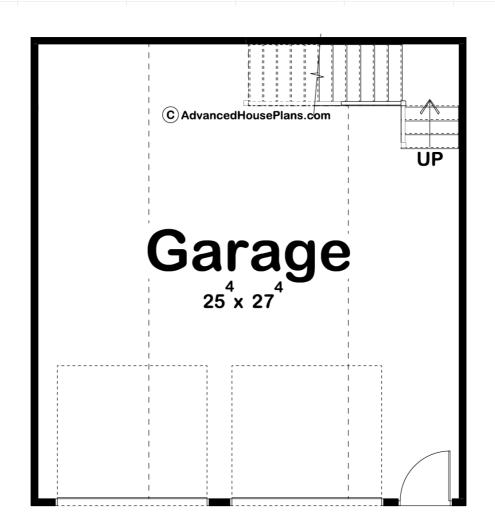

## **Construction Specs**

| Layout                                                              |               |
|---------------------------------------------------------------------|---------------|
| Garage Bays                                                         | 2             |
| Square Footage                                                      |               |
| Garage                                                              | 728 Sq. Ft.   |
| Exterior Dimensions                                                 |               |
| Width                                                               | 26' 0"        |
| Depth                                                               | 28' 0"        |
| Ridge Height  Calculated from main floor line                       | 22' 0"        |
| Default Construction Stats Stats are unique to the individual plan. |               |
| Foundation Type                                                     | Slab          |
| Exterior Wall Construction                                          | 2x4           |
| Roof Pitches                                                        | 10/12 Primary |
| Main Wall Height                                                    | 9'            |

## **Plan Description**

This is a traditional style garage plan built on a slab foundation. The floor plan has ample room for 2 cars or would work as a stand-alone workshop. A person door is located on the front for easy access. The Goodwater also includes an attic space above with windows in each gable to allow for natural light and fresh air. Job built stairs make this attic easy to access instead of using a pull down hatch. The attic is 313 sq. ft. of unfinished space. This is the ultimate garage/workshop/storage building.