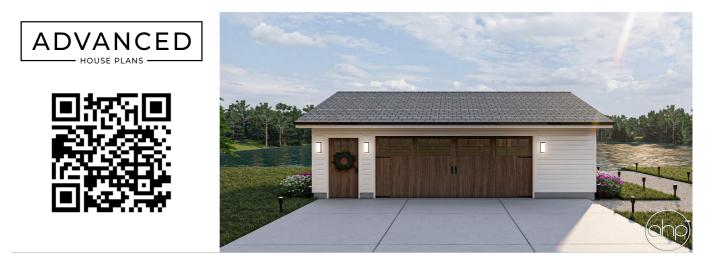

## **Plan Description**

The Gladstone garage is a 2 car garage on a slab. It has a person door on the front for easy access and a window on the side for extra natural light. This garage will work great for storing your vehicles or working on projects. The walls are 8ft tall with a 16ft wide by 7ft tall overhead garage door.