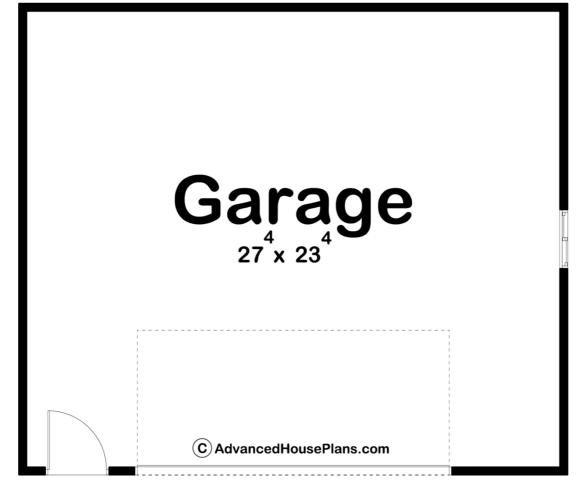

## **Construction Specs**

Layout

Garage Bays

| Square Footage                                                         |              |
|------------------------------------------------------------------------|--------------|
| Garage                                                                 | 672 Sq. Ft.  |
| Exterior Dimensions                                                    |              |
| Width                                                                  | 28' 0"       |
| Depth                                                                  | 24' 0"       |
| Ridge Height<br>Calculated from main floor line                        | 13' 2"       |
| Default Construction Stats<br>Stats are unique to the individual plan. |              |
| Foundation Type                                                        | Slab         |
| Exterior Wall Construction                                             | 2x4          |
| Roof Pitches                                                           | 4/12 Primary |
| Main Wall Height                                                       | 8'           |

## **Plan Description**

The Gladstone garage is a 2 car garage on a slab. It has a person door on the front for easy access and a window on the side for extra natural light. This garage will work great for storing your vehicles or working on projects. The walls are 8ft tall with a 16ft wide by 7ft tall overhead garage door.