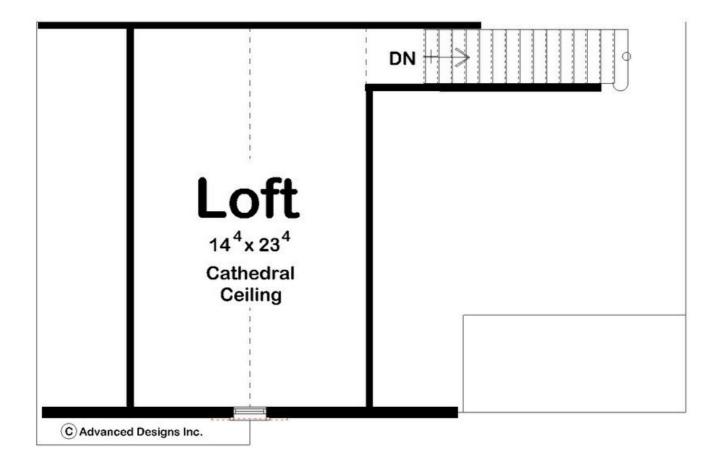

## **Plan Description**

This is a 2 story farmhouse garage with a shop on the first level and a loft with cathedral ceilings. It is built on slab foundation.