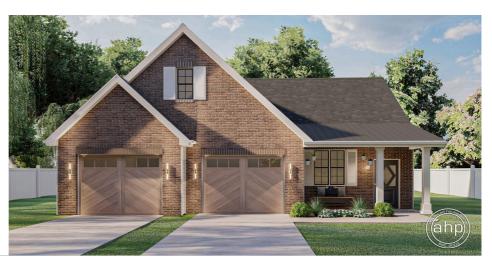

## **Plan Description**

This is a 2 story farmhouse garage with a shop on the first level and a loft with cathedral ceilings. It is built on slab foundation.