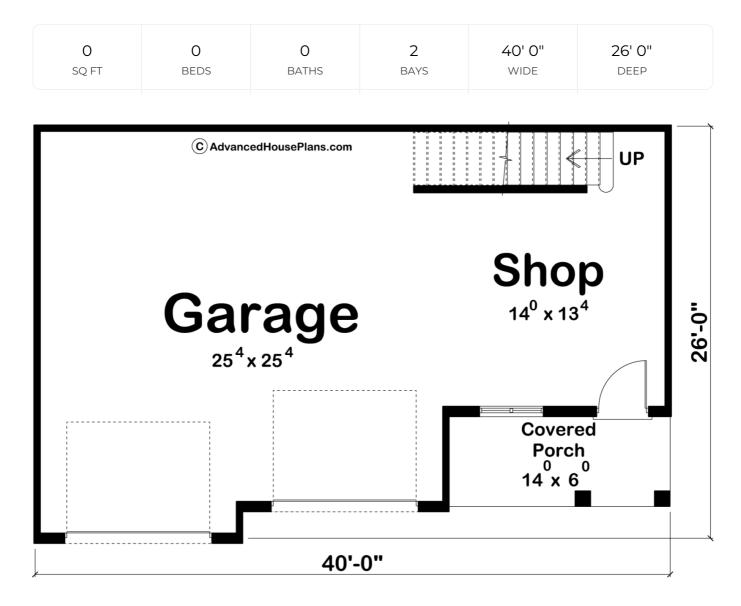

## **Construction Specs**

| Layout                                                                 |                               |
|------------------------------------------------------------------------|-------------------------------|
| Garage Bays                                                            | 2                             |
| Square Footage                                                         |                               |
| Garage                                                                 | 902 Sq. Ft.                   |
| Exterior Dimensions                                                    |                               |
| Width                                                                  | 40' 0"                        |
| Depth                                                                  | 26' 0"                        |
| Ridge Height<br>Calculated from main floor line                        | 24' 0"                        |
| Default Construction Stats<br>Stats are unique to the individual plan. |                               |
| Foundation Type                                                        | Slab                          |
| Exterior Wall Construction                                             | 2x4                           |
| Roof Pitches                                                           | 10/12 Primary, 4/12 Secondary |
| Main Wall Height                                                       | 9'                            |

## **Plan Description**

This is a 2 story farmhouse garage with a shop on the first level and a loft with cathedral ceilings. It is built on slab foundation.