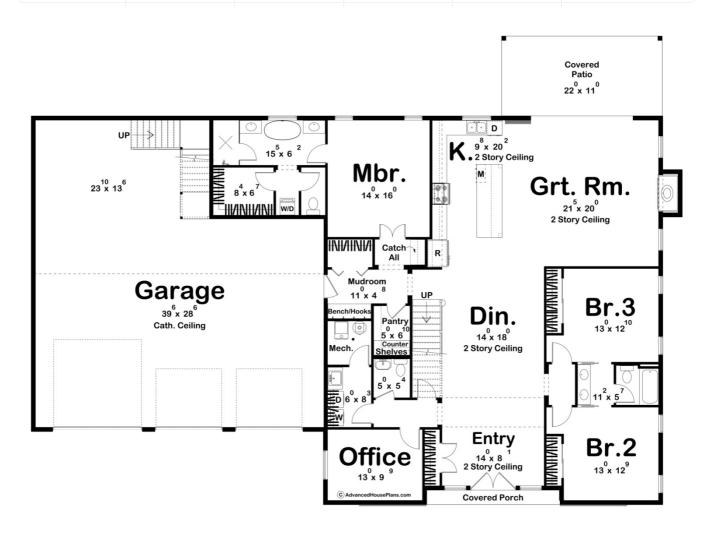

## **Construction Specs**

| Layout                                        |              |
|-----------------------------------------------|--------------|
| Bedrooms                                      | 6            |
| Bathrooms                                     | 5            |
| Garage Bays                                   | 3            |
| Square Footage                                |              |
| Main Level                                    | 2602 Sq. Ft. |
| Second Level                                  | 1389 Sq. Ft. |
| Covered Area                                  | 279 Sq. Ft.  |
| Garage                                        | 1501 Sq. Ft. |
| Total Finished Area                           | 3991 Sq. Ft. |
| Exterior Dimensions                           |              |
| Width                                         | 89' 0"       |
| Depth                                         | 64' 0"       |
| Ridge Height  Calculated from main floor line | 40' 0"       |

## **Plan Description**

Step into the perfect fusion of rustic charm and modern luxury with this stunning 6-bedroom, 5bathroom barndominium. From the moment you arrive, the large barn doors on the front of the home make a bold statement, showcasing the unique blend of industrial design and farmhouse style. The expansive exterior promises a blend of functionality and beauty, perfect for those who crave a touch of rural elegance without sacrificing modern conveniences. Inside, you'll find a large open-concept main living area that feels both spacious and cozy, thanks to its high ceilings and clean, modern design. The kitchen, dining, and living areas flow seamlessly together, making this the perfect home for entertaining guests or enjoying quiet family evenings. The large windows and high ceilings create an airy ambiance that is both inviting and visually stunning, with the catwalk above adding a dramatic architectural flair that overlooks the entire main level. The six spacious bedrooms offer privacy and comfort for family and guests alike. The master suite is a sanctuary of its own, complete with a luxurious ensuite bathroom featuring double vanities, a walk-in shower, and a soaking tub. The additional five bathrooms ensure that no one has to wait for space, while the guest rooms offer comfort with plenty of room to spread out. This barndominium is more than just a home—it's a lifestyle. It combines the timeless charm of barn-style architecture with sleek, contemporary features that cater to modern living. With its spacious design, stunning features like the catwalk and barn doors, and an abundance of bedrooms and bathrooms, this property is ideal for large families or those who love to entertain. The high ceilings and open floor plan make this home a truly breathtaking place to live.