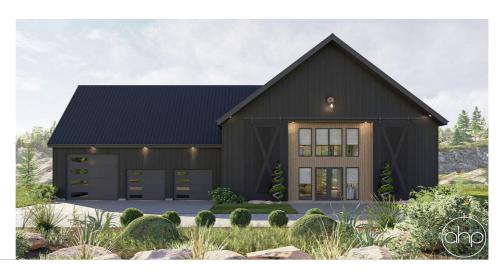

## **Plan Description**

Step into the perfect fusion of rustic charm and modern luxury with this stunning 6-bedroom, 5bathroom barndominium. From the moment you arrive, the large barn doors on the front of the home make a bold statement, showcasing the unique blend of industrial design and farmhouse style. The expansive exterior promises a blend of functionality and beauty, perfect for those who crave a touch of rural elegance without sacrificing modern conveniences. Inside, you'll find a large open-concept main living area that feels both spacious and cozy, thanks to its high ceilings and clean, modern design. The kitchen, dining, and living areas flow seamlessly together, making this the perfect home for entertaining guests or enjoying quiet family evenings. The large windows and high ceilings create an airy ambiance that is both inviting and visually stunning, with the catwalk above adding a dramatic architectural flair that overlooks the entire main level. The six spacious bedrooms offer privacy and comfort for family and guests alike. The master suite is a sanctuary of its own, complete with a luxurious ensuite bathroom featuring double vanities, a walk-in shower, and a soaking tub. The additional five bathrooms ensure that no one has to wait for space, while the guest rooms offer comfort with plenty of room to spread out. This barndominium is more than just a home—it's a lifestyle. It combines the timeless charm of barn-style architecture with sleek, contemporary features that cater to modern living. With its spacious design, stunning features like the catwalk and barn doors, and an abundance of bedrooms and bathrooms, this property is ideal for large families or those who love to entertain. The high ceilings and open floor plan make this home a truly breathtaking place to live.