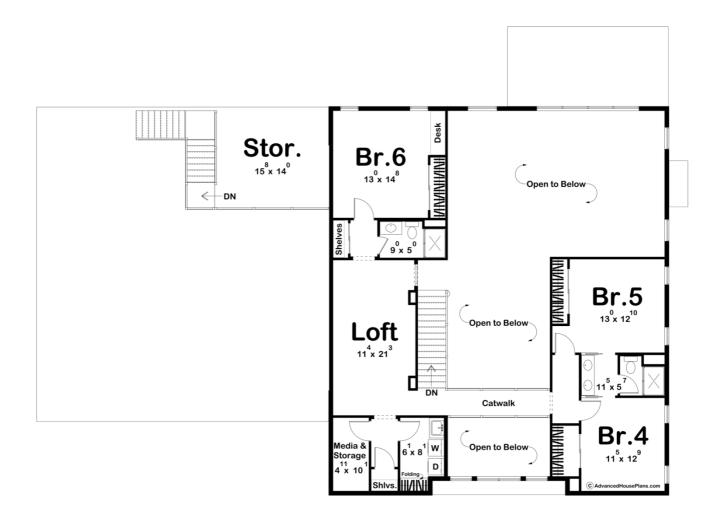

## **Construction Specs**

| Layout                                        |              |
|-----------------------------------------------|--------------|
| Bedrooms                                      | 6            |
| Bathrooms                                     | 5            |
| Garage Bays                                   | 3            |
| Square Footage                                |              |
| Main Level                                    | 2602 Sq. Ft. |
| Second Level                                  | 1389 Sq. Ft. |
| Covered Area                                  | 279 Sq. Ft.  |
| Garage                                        | 1501 Sq. Ft. |
| Total Finished Area                           | 3991 Sq. Ft. |
| Exterior Dimensions                           |              |
| Width                                         | 89' 0"       |
| Depth                                         | 64' 0"       |
| Ridge Height  Calculated from main floor line | 40' 0"       |

## **Plan Description**

Step into the perfect fusion of rustic charm and modern luxury with this stunning 6-bedroom, 5bathroom barndominium. From the moment you arrive, the large barn doors on the front of the home make a bold statement, showcasing the unique blend of industrial design and farmhouse style. The expansive exterior promises a blend of functionality and beauty, perfect for those who crave a touch of rural elegance without sacrificing modern conveniences. Inside, you'll find a large open-concept main living area that feels both spacious and cozy, thanks to its high ceilings and clean, modern design. The kitchen, dining, and living areas flow seamlessly together, making this the perfect home for entertaining guests or enjoying quiet family evenings. The large windows and high ceilings create an airy ambiance that is both inviting and visually stunning, with the catwalk above adding a dramatic architectural flair that overlooks the entire main level. The six spacious bedrooms offer privacy and comfort for family and guests alike. The master suite is a sanctuary of its own, complete with a luxurious ensuite bathroom featuring double vanities, a walk-in shower, and a soaking tub. The additional five bathrooms ensure that no one has to wait for space, while the guest rooms offer comfort with plenty of room to spread out. This barndominium is more than just a home—it's a lifestyle. It combines the timeless charm of barn-style architecture with sleek, contemporary features that cater to modern living. With its spacious design, stunning features like the catwalk and barn doors, and an abundance of bedrooms and bathrooms, this property is ideal for large families or those who love to entertain. The high ceilings and open floor plan make this home a truly breathtaking place to live.