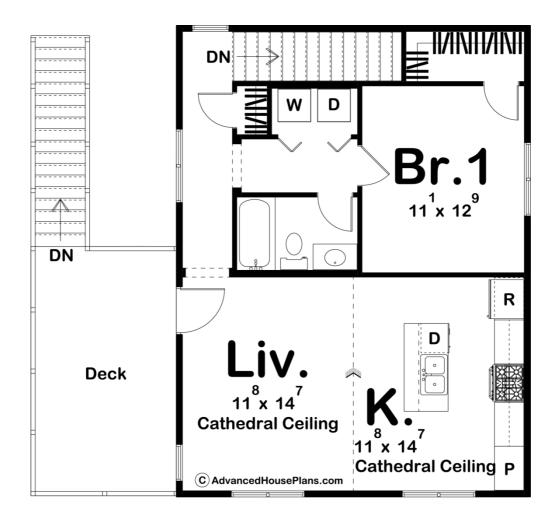

## **Construction Specs**

| Layout                                                              |             |
|---------------------------------------------------------------------|-------------|
| Bedrooms                                                            | 1           |
| Bathrooms                                                           | 1           |
| Garage Bays                                                         | 2           |
| Square Footage                                                      |             |
| Main Level                                                          | 103 Sq. Ft. |
| Second Level                                                        | 736 Sq. Ft. |
| Garage                                                              | 667 Sq. Ft. |
| Total Finished Area                                                 | 839 Sq. Ft. |
| Exterior Dimensions                                                 |             |
| Width                                                               | 34' 0"      |
| Depth                                                               | 32' 0"      |
| Default Construction Stats Stats are unique to the individual plan. |             |

## **Plan Description**

The Gideon plan is a wonderful carriage house plan that features a 1 bedroom apartment above a 2 car garage. A covered patio on the main floor creates a perfect space to relax after working in your garage. Upstairs, a well thought out apartment includes a bedroom with a walk-in closet. The kitchen opens up to the living room and includes a pantry and an island.