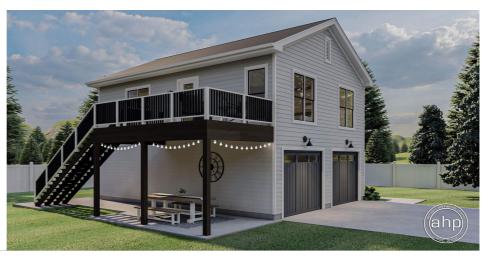

## **Plan Description**

The Gideon plan is a wonderful carriage house plan that features a 1 bedroom apartment above a 2 car garage. A covered patio on the main floor creates a perfect space to relax after working in your garage. Upstairs, a well thought out apartment includes a bedroom with a walk-in closet. The kitchen opens up to the living room and includes a pantry and an island.