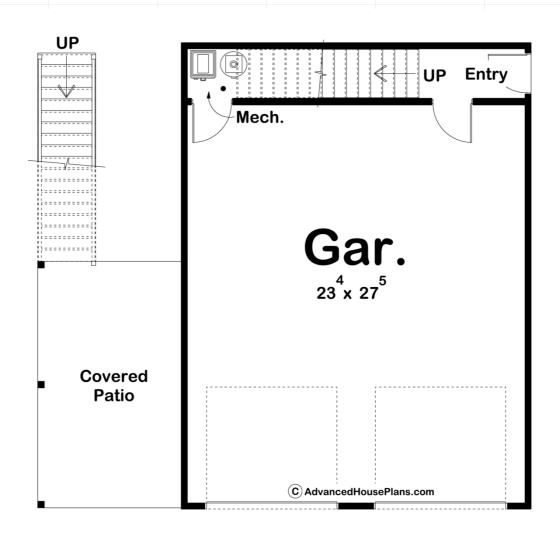

## **Construction Specs**

| Layout                                                              |             |
|---------------------------------------------------------------------|-------------|
| Bedrooms                                                            | 1           |
| Bathrooms                                                           | 1           |
| Garage Bays                                                         | 2           |
| Square Footage                                                      |             |
| Main Level                                                          | 103 Sq. Ft. |
| Second Level                                                        | 736 Sq. Ft. |
| Garage                                                              | 667 Sq. Ft. |
| Total Finished Area                                                 | 839 Sq. Ft. |
| Exterior Dimensions                                                 |             |
| Width                                                               | 34' 0"      |
| Depth                                                               | 32' 0"      |
| Default Construction Stats Stats are unique to the individual plan. |             |

Foundation Type Slab

| Exterior Wall Construction | 2x4          |
|----------------------------|--------------|
| Roof Pitches               | 6/12 Primary |
| Main Wall Height           | 9'           |
| Second Wall Height         | 9'           |

## **Plan Description**

The Gideon plan is a wonderful carriage house plan that features a 1 bedroom apartment above a 2 car garage. A covered patio on the main floor creates a perfect space to relax after working in your garage. Upstairs, a well thought out apartment includes a bedroom with a walk-in closet. The kitchen opens up to the living room and includes a pantry and an island.