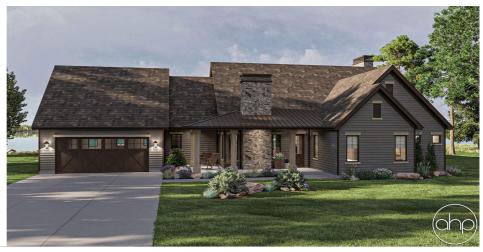

## **Plan Description**

This elegant 1.5-story home features a classic traditional exterior, characterized by its timeless stone and siding combination. The facade is complemented by a spacious two-car garage at the front and a large covered front porch perfect for relaxing or entertaining. Inside, the open floor plan seamlessly integrates the kitchen, dining area, and great room, all beneath soaring cathedral ceilings adorned with rustic wood beams. This expansive space is ideal for both family gatherings and quiet evenings by the fireplace. In addition to the main living area, there is a cozy additional living room, providing extra space for relaxation or entertainment. The main floor features two comfortable bedrooms, offering convenience and accessibility. The second floor hosts an additional bedroom, providing a private retreat or guest accommodation. This house combines traditional style with modern comfort, making it an ideal choice for families seeking a harmonious blend of elegance and practicality.