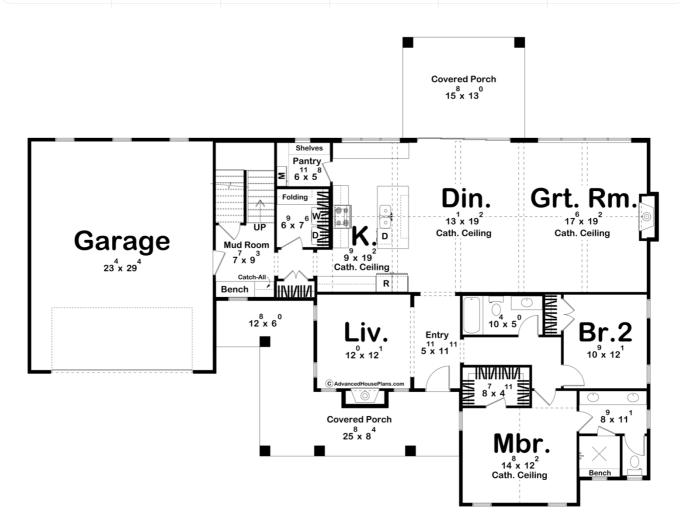

## **Construction Specs**

| Layout                                        |              |
|-----------------------------------------------|--------------|
| Bedrooms                                      | 3            |
| Bathrooms                                     | 3            |
| Garage Bays                                   | 2            |
| Square Footage                                |              |
| Main Level                                    | 1993 Sq. Ft. |
| Second Level                                  | 361 Sq. Ft.  |
| Covered Area                                  | 533 Sq. Ft.  |
| Garage                                        | 712 Sq. Ft.  |
| Total Finished Area                           | 2354 Sq. Ft. |
| Exterior Dimensions                           |              |
| Width                                         | 80' 8"       |
| Depth                                         | 60' 0"       |
| Ridge Height  Calculated from main floor line | 27' 11"      |

## **Plan Description**

This elegant 1.5-story home features a classic traditional exterior, characterized by its timeless stone and siding combination. The facade is complemented by a spacious two-car garage at the front and a large covered front porch perfect for relaxing or entertaining. Inside, the open floor plan seamlessly integrates the kitchen, dining area, and great room, all beneath soaring cathedral ceilings adorned with rustic wood beams. This expansive space is ideal for both family gatherings and quiet evenings by the fireplace. In addition to the main living area, there is a cozy additional living room, providing extra space for relaxation or entertainment. The main floor features two comfortable bedrooms, offering convenience and accessibility. The second floor hosts an additional bedroom, providing a private retreat or guest accommodation. This house combines traditional style with modern comfort, making it an ideal choice for families seeking a harmonious blend of elegance and practicality.