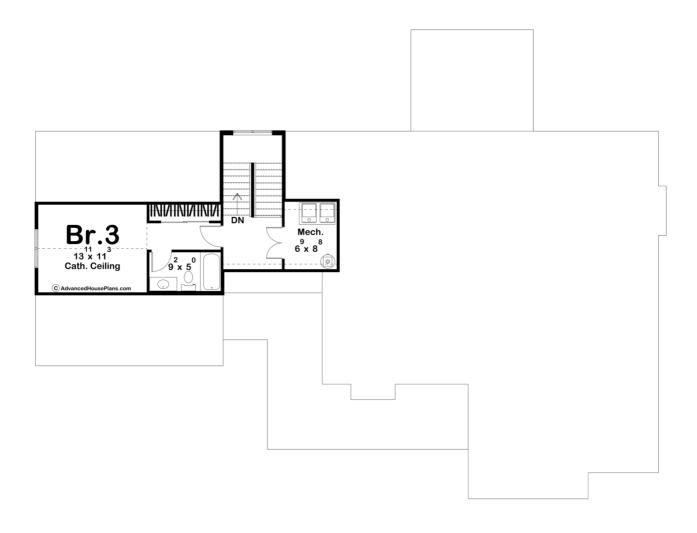

## **Construction Specs**

| Layout                                        |              |
|-----------------------------------------------|--------------|
| Bedrooms                                      | 3            |
| Bathrooms                                     | 3            |
| Garage Bays                                   | 2            |
| Square Footage                                |              |
| Main Level                                    | 1993 Sq. Ft. |
| Second Level                                  | 361 Sq. Ft.  |
| Covered Area                                  | 533 Sq. Ft.  |
| Garage                                        | 712 Sq. Ft.  |
| Total Finished Area                           | 2354 Sq. Ft. |
| Exterior Dimensions                           |              |
| Width                                         | 80' 8"       |
| Depth                                         | 60' 0"       |
| Ridge Height  Calculated from main floor line | 27' 11"      |

## **Plan Description**

This elegant 1.5-story home features a classic traditional exterior, characterized by its timeless stone and siding combination. The facade is complemented by a spacious two-car garage at the front and a large covered front porch perfect for relaxing or entertaining. Inside, the open floor plan seamlessly integrates the kitchen, dining area, and great room, all beneath soaring cathedral ceilings adorned with rustic wood beams. This expansive space is ideal for both family gatherings and quiet evenings by the fireplace. In addition to the main living area, there is a cozy additional living room, providing extra space for relaxation or entertainment. The main floor features two comfortable bedrooms, offering convenience and accessibility. The second floor hosts an additional bedroom, providing a private retreat or guest accommodation. This house combines traditional style with modern comfort, making it an ideal choice for families seeking a harmonious blend of elegance and practicality.