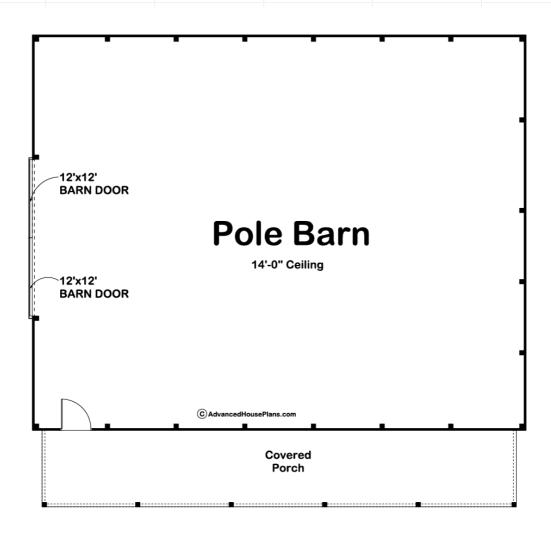

## **Plan Description**

The pole barn has a  $12' \times 12'$  overhead door. The 14'-0" wall make it a great place for all your storage needs. It is also equipped with a covered patio,