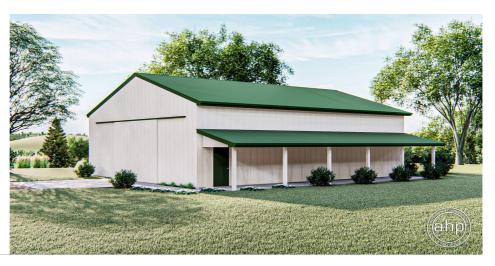

## **Plan Description**

The pole barn has a  $12' \times 12'$  overhead door. The 14'-0" wall make it a great place for all your storage needs. It is also equipped with a covered patio,