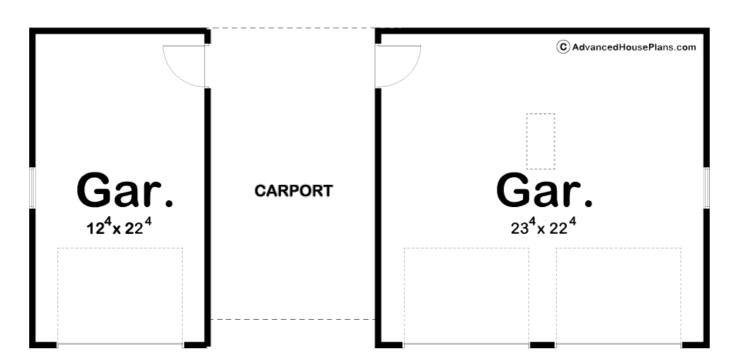

## 29256 - Galloway Data Sheet

| 0     | 0    | 0     | 3    | 49' 0" | 23' 0" |  |
|-------|------|-------|------|--------|--------|--|
| SQ FT | BEDS | BATHS | BAYS | WIDE   | DEEP   |  |

## **Construction Specs**

Layout

| Square Footage                                                      |              |
|---------------------------------------------------------------------|--------------|
| Garage                                                              | 851 Sq. Ft.  |
| Exterior Dimensions                                                 |              |
| Width                                                               | 49' 0"       |
| Depth                                                               | 23' 0"       |
| Ridge Height  Calculated from main floor line                       | 18' O"       |
| Default Construction Stats Stats are unique to the individual plan. |              |
| Foundation Type                                                     | Slab         |
| Exterior Wall Construction                                          | 2x4          |
| Roof Pitches                                                        | 6/12 Primary |
| Main Wall Height                                                    | 9'           |

## **Plan Description**

This is a single story traditional garage with a covered carport. It is built on slab foundation.