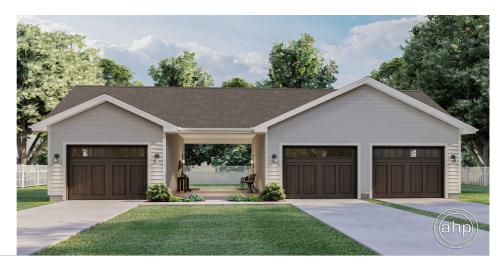

## **Plan Description**

This is a single story traditional garage with a covered carport. It is built on slab foundation.