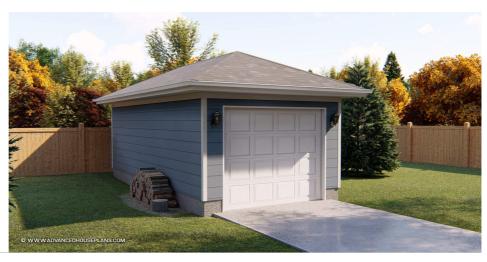

## **Plan Description**

Gage is a simple yet handsome 1 car garage plan. It is designed with 9' high 2x4 walls, 2x6 hand-framed rafters and ceiling joists on a floating slab foundation.