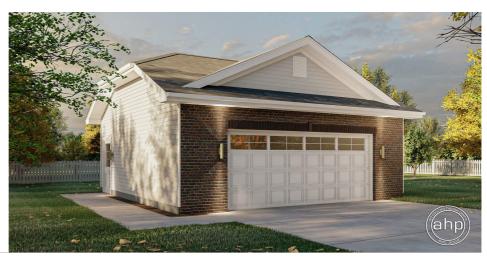

## **Plan Description**

The Frontier plan is a wonderful detached 2 car garage. The exterior features a classic look with brick and a windowed garage door. A service door accesses the garage from the left side for convenience.