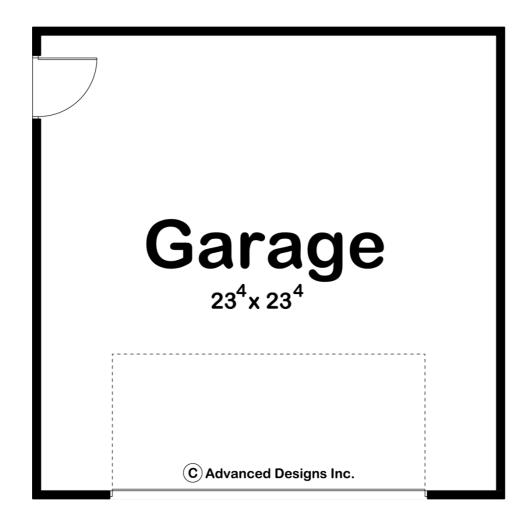

## **Construction Specs**

Layout

Garage Bays 2

| Square Footage                                                      |              |
|---------------------------------------------------------------------|--------------|
| Garage                                                              | 576 Sq. Ft.  |
| Exterior Dimensions                                                 |              |
| Width                                                               | 24' 0"       |
| Depth                                                               | 24' 0"       |
| Default Construction Stats Stats are unique to the individual plan. |              |
| Foundation Type                                                     | Slab         |
| Exterior Wall Construction                                          | 2x4          |
| Roof Pitches                                                        | 6/12 Primary |
| Main Wall Height                                                    | 9'           |